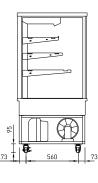

## TTGOR6

### **PRODUCT FEATURES**

- Open front
- Stainless steel hinged rear door
- Deck forced refrigeration
- Double glazed glass ends
- Three adjustable glass shelves
- Ticket strips on shelves and base
- Under shelf and canopy LED lights
- Integral condenser
- Pull down night blind
- Pigeonhole perspex screens

Maximum shelf load weight 15kg spread evenly All units rear venting