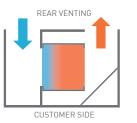

|                     |     |      |     |
| TTGOR9 | 900            | 750           | 1500           | 217          | 790X295                  | 790X325 | 790X415 | 845X515       | 120                       | 1.25                                 | 0.52      | 50/60 HZ    | R290                 | 1.96 | 6.0 | 3 PIN<br>PLUG | 3 PIN<br>PLUG | 220~240V | 1000                | 830 | 1670 | 251 |





### TTGOR12



### PRODUCT FEATURES

- Open front
- Stainless steel hinged rear doors
- Deck forced refrigeration
- Double glazed glass ends
- Three adjustable glass shelves
- Ticket strips on shelves and base
- Under shelf and canopy LED lights
- Integral condenser
- Pull down night blind
- Pigeonhole perspex screens

Maximum shelf load weight 15kg spread evenly All units rear venting













### **CABINET DIMENSIONS & SPECIFICATIONS**

| MODEL   |                | CABINET       |                | WEIGHT       |          | SHELVI<br>3 X E | ES SIZE<br>BASE |           | TOTAL<br>FOOD   | DISPLAY<br>M <sup>2</sup> | INTERNAL<br>VOLUME<br>M <sup>3</sup> | FREQUENCY | REFRIGERANT |            | ATING<br>RENT | ELECTRIC         | ECTION<br>AL POWER<br>2200MM | VOLTAGE  | F              | PACKED F      | OR SHIPPI      | NG  |
|---------|----------------|---------------|----------------|--------------|----------|-----------------|-----------------|-----------|-----------------|---------------------------|--------------------------------------|-----------|-------------|------------|---------------|------------------|------------------------------|----------|--------------