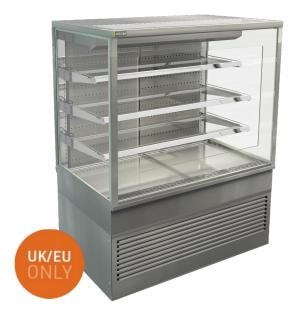

## TTGRF6

### **PRODUCT FEATURES**

- Solid glass front
- Stainless steel hinged rear door
- Deck forced refrigeration
- Double glazed glass ends
- Three adjustable glass shelves
- Ticket strips on shelves and base
- Under shelf and canopy LED lights
- Integral condenser
- 1500 mm high

Maximum shelf load weight 15kg spread evenly All units rear venting