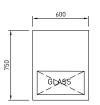

### **CABINET DIMENSIONS & SPECIFICATIONS**

| MODEL  |                | CABINET       |                | WEIGHT       |         |         | ES SIZE<br>BASE |         | TOTAL<br>FOOD | DISPLAY<br>M <sup>2</sup> | INTERNAL<br>VOLUME<br>M <sup>3</sup> | FREQUENCY | REFRIGERANT |      | ATING<br>RENT | CONNE<br>ELECTRIC<br>CORD 2 | AL POWER      | VOLTAGE  | F   | PACKED F | OR SHIPPI | NG  |
|--------|----------------|---------------|----------------|--------------|---------|---------|-----------------|---------|---------------|---------------------------|--------------------------------------|-----------|-------------|------|---------------|-----------------------------|---------------|----------|-----|----------|-----------|-----|
|        | LENGTH<br>(MM) | DEPTH<br>(MM) | HEIGHT<br>(MM) | WEIGHT<br>KG |         |         |                 |         |               |                           |                                      | HZ        |             |      |               |                             |               |          |     |          |           |     |
| TTGOR6 | 600            | 750           | 1500           | 169          | 490X295 | 490X325 | 490X415         | 545X515 | 75            | 0.78                      | 0.34                                 | 50/60 HZ  | R290        | 1.96 | 6.0           | 3 PIN<br>PLUG               | 3 PIN<br>PLUG | 220~240V | 700 | 830      | 1670      | 197 |