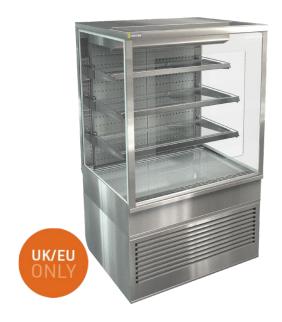

### **PRODUCT FEATURES**

- Solid glass front
- Stainless steel hinged rear door
- Deck forced refrigeration
- Double glazed glass ends
- Three adjustable glass shelves
- Ticket strips on shelves and base
- Under shelf and canopy LED lights
- Integral condenser
- 1500 mm high

Maximum shelf load weight 15kg spread evenly All units rear venting