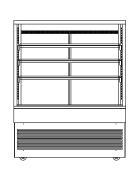

### **PRODUCT FEATURES**

- Open front
- Stainless steel hinged rear door
- Deck forced refrigeration
- Double glazed glass ends
- Three adjustable glass shelves
- Ticket strips on shelves and base
- Under shelf and canopy LED lights
- Integral condenser
- Pull down night blind
- Pigeonhole perspex screens

### **PRODUCT FEATURES**

- Open front
- Stainless steel hinged rear doors
- Deck forced refrigeration
- Double glazed glass ends
- Three adjustable glass shelves
- Ticket strips on shelves and base
- Under shelf and canopy LED lights
- Integral condenser
- Pull down night blind
- Pigeonhole perspex screens

### PRODUCT FEATURES

- Open front
- Stainless steel hinged rear doors
- Deck forced refrigeration
- Double glazed glass ends
- Three adjustable glass shelves
- Ticket strips on shelves and base
- Under shelf and canopy LED lights
- Integral condenser
- Pull down night blind
- Pigeonhole perspex screens

### **PRODUCT FEATURES**

- Solid glass front
- Stainless steel hinged rear door
- Deck forced refrigeration
- Double glazed glass ends
- Three adjustable glass shelves
- Ticket strips on shelves and base
- Under shelf and canopy LED lights
- Integral condenser
- 1500 mm high

### **PRODUCT FEATURES**

- Solid glass front
- Stainless steel hinged rear doors
- Deck forced refrigeration
- Double glazed glass ends
- Three adjustable glass shelves
- Ticket strips on shelves and base
- Under shelf and canopy LED lights
- Integral condenser
- 1500 mm high