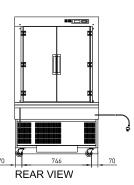

Maximum shelf load weight 15kg spread evenly All units rear venting

### **CABINET DIMENSIONS & SPECIFICATIONS**

| MODEL  |                | CABINET       |                | WEIGHT       |         |         | ES SIZE<br>BASE |         | TOTAL<br>FOOD | DISPLAY<br>M <sup>2</sup> | INTERNAL<br>VOLUME<br>M <sup>3</sup> | FREQUENCY | REFRIGERANT |      | ATING<br>RENT | CONNE<br>ELECTRIC<br>CORD 2 | AL POWER      | VOLTAGE  | F   | PACKED F | OR SHIPPI | NG  |
|--------|----------------|---------------|----------------|--------------|---------|---------|-----------------|---------|---------------|---------------------------|--------------------------------------|-----------|-------------|------|---------------|-----------------------------|---------------|----------|-----|----------|-----------|-----|
|        | LENGTH<br>(MM) | DEPTH<br>(MM) | HEIGHT<br>(MM) | WEIGHT<br>KG |         |         |                 |         |               |                           |                                      | HZ        |             |      |               |                             |               |          |     |          |           |     |
| TTGOR6 | 600            | 750           | 1500           | 169          | 490X295 | 490X325 | 490X415         | 545X515 | 75            | 0.78                      | 0.34                                 | 50/60 HZ  | R290        | 1.96 | 6.0           | 3 PIN<br>PLUG               | 3 PIN<br>PLUG | 220~240V | 700 | 830      | 1670      | 197 |