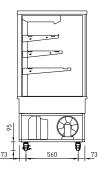

Maximum shelf load weight 15kg spread evenly All units rear venting

### **CABINET DIMENSIONS & SPECIFICATIONS**

| MODEL  |                | CABINET       |                | WEIGHT       |         |         | ES SIZE<br>BASE |         | TOTAL<br>FOOD | DISPLAY<br>M <sup>2</sup> | INTERNAL<br>VOLUME<br>M <sup>3</sup> | FREQUENCY | REFRIGERANT |      | ATING<br>RENT | CONNE<br>ELECTRIC<br>CORD 2 | AL POWER      | VOLTAGE  | F   | PACKED F | OR SHIPPI | NG  |
|--------|----------------|---------------|----------------|--------------|---------|---------|-----------------|---------|---------------|---------------------------|--------------------------------------|-----------|-------------|------|---------------|-----------------------------|---------------|----------|-----|----------|-----------|-----|
|        | LENGTH<br>(MM) | DEPTH<br>(MM) | HEIGHT<br>(MM) | WEIGHT<br>KG |         |         |                 |         |               |                           |                                      | HZ        |             |      |               |                             |               |          |     |          |           |     |
| TTGOR6 | 600            | 750           | 1500           | 169          | 490X295 | 490X325 | 490X415         | 545X515 | 75            | 0.78                      | 0.34                                 | 50/60 HZ  | R290        | 1.96 | 6.0           | 3 PIN<br>PLUG               | 3 PIN<br>PLUG | 220~240V | 700 | 830      | 1670      | 197 |