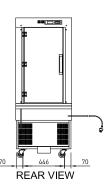

### **CABINET DIMENSIONS & SPECIFICATIONS**

| MODEL  |                | CABINET       |                | WEIGHT       |         |         | ES SIZE<br>BASE |         | TOTAL<br>FOOD | DISPLAY<br>M <sup>2</sup> | INTERNAL<br>VOLUME<br>M <sup>3</sup> | FREQUENCY | REFRIGERANT |      | ATING<br>RENT | CONNE<br>ELECTRIC<br>CORD 2 | AL POWER      | VOLTAGE  | F   | PACKED F | OR SHIPPI | NG  |
|--------|----------------|---------------|----------------|--------------|---------|---------|-----------------|---------|---------------|---------------------------|--------------------------------------|-----------|-------------|------|---------------|-----------------------------|---------------|----------|-----|----------|-----------|-----|
|        | LENGTH<br>(MM) | DEPTH<br>(MM) | HEIGHT<br>(MM) | WEIGHT<br>KG |         |         |                 |         |               |                           |                                      | HZ        |             |      |               |                             |               |          |     |          |           |     |
| TTGOR6 | 600            | 750           | 1500           | 169          | 490X295 | 490X325 | 490X415         | 545X515 | 75            | 0.78                      | 0.34                                 | 50/60 HZ  | R290        | 1.96 | 6.0           | 3 PIN<br>PLUG               | 3 PIN<br>PLUG | 220~240V | 700 | 830      | 1670      | 197 |