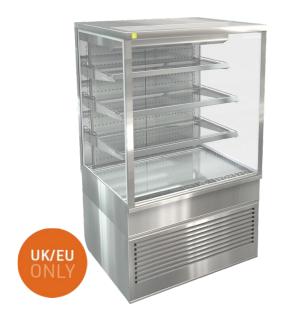

### **PRODUCT FEATURES**

- Open front
- Stainless steel hinged rear door
- Deck forced refrigeration
- Double glazed glass ends
- Three adjustable glass shelves
- Ticket strips on shelves and base
- Under shelf and canopy LED lights
- Integral condenser
- Pull down night blind
- Pigeonhole perspex screens

### **PRODUCT FEATURES**

- Open front
- Stainless steel hinged rear doors
- Deck forced refrigeration
- Double glazed glass ends
- Three adjustable glass shelves
- Ticket strips on shelves and base
- Under shelf and canopy LED lights
- Integral condenser
- Pull down night blind
- Pigeonhole perspex screens

### PRODUCT FEATURES

- Open front
- Stainless steel hinged rear doors
- Deck forced refrigeration
- Double glazed glass ends
- Three adjustable glass shelves
- Ticket strips on shelves and base
- Under shelf and canopy LED lights
- Integral condenser
- Pull down night blind
- Pigeonhole perspex screens