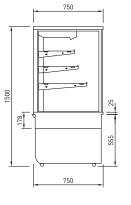

### **PRODUCT FEATURES**

- Open front
- Stainless steel hinged rear door
- Deck forced refrigeration
- Double glazed glass ends
- Three adjustable glass shelves
- Ticket strips on shelves and base
- Under shelf and canopy LED lights
- Integral condenser
- Pull down night blind
- Pigeonhole perspex screens

### **CABINET DIMENSIONS & SPECIFICATIONS**

| MODEL  |                | CABINET       |                | WEIGHT       |         |         | ES SIZE<br>BASE |         | TOTAL<br>FOOD | DISPLAY<br>M <sup>2</sup> | INTERNAL<br>VOLUME<br>M <sup>3</sup> | FREQUENCY | REFRIGERANT |      | ATING<br>RENT | CONNE<br>ELECTRIC<br>CORD 2 | AL POWER      | VOLTAGE  | F   | PACKED F | OR SHIPPI | NG  |
|--------|----------------|---------------|----------------|--------------|---------|---------|-----------------|---------|---------------|---------------------------|--------------------------------------|-----------|-------------|------|---------------|-----------------------------|---------------|----------|-----|----------|-----------|-----|
|        | LENGTH<br>(MM) | DEPTH<br>(MM) | HEIGHT<br>(MM) | WEIGHT<br>KG |         |         |                 |         |               |                           |                                      | HZ        |             |      |               |                             |               |          |     |          |           |     |
| TTGOR6 | 600            | 750           | 1500           | 169          | 490X295 | 490X325 | 490X415         | 545X515 | 75            | 0.78                      | 0.34                                 | 50/60 HZ  | R290        | 1.96 | 6.0           | 3 PIN<br>PLUG               | 3 PIN<br>PLUG | 220~240V | 700 | 830      | 1670      | 197 |

### **PRODUCT FEATURES**

- Open front
- Stainless steel hinged rear doors
- Deck forced refrigeration
- Double glazed glass ends
- Three adjustable glass shelves
- Ticket strips on shelves and base
- Under shelf and canopy LED lights
- Integral condenser
- Pull down night blind
- Pigeonhole perspex screens

### **CABINET DIMENSIONS & SPECIFICATIONS**

|        | albust wei     |               |                |              |                          |         |         |               |                           |                                      |           |             |                      |      |     |               |               |          |                     |     |      |     |
|--------|----------------|---------------|----------------|--------------|--------------------------|---------|---------|---------------|---------------------------|--------------------------------------|-----------|-------------|----------------------|------|-----|---------------|---------------|----------|---------------------|-----|------|-----|
| MODEL  |                | CABINET       |                | WEIGHT       | SHELVES SIZE<br>3 X BASE |         |         | TOTAL<br>FOOD | DISPLAY<br>M <sup>2</sup> | INTERNAL<br>VOLUME<br>M <sup>3</sup> | FREQUENCY | REFRIGERANT | OPERATING<br>CURRENT |      |     |               | VOLTAGE       |          | PACKED FOR SHIPPING |     |      |     |
|        | LENGTH<br>(MM) | DEPTH<br>(MM) | HEIGHT<br>(MM) | WEIGHT<br>KG |                          |         |         |               |                           |                                      |           | HZ          |                      |      |     |               |               |          |                     |     |      |     |
| TTGOR9 | 900            | 750           | 1500           | 217          | 790X295                  | 790X325 | 790X415 | 845X515       | 120                       | 1.25                                 | 0.52      | 50/60 HZ    | R290                 | 1.96 | 6.0 | 3 PIN<br>PLUG | 3 PIN<br>PLUG | 220~240V | 1000                | 830 | 1670 | 251 |

### PRODUCT FEATURES

- Open front
- Stainless steel hinged rear doors
- Deck forced refrigeration
- Double glazed glass ends
- Three adjustable glass shelves
- Ticket strips on shelves and base
- Under shelf and canopy LED lights
- Integral condenser
- Pull down night blind
- Pigeonhole perspex screens

### **CABINET DIMENSIONS & SPECIFICATIONS**

| MODEL   |                | CABINET       |                | WEIGHT       |          | SHELVI<br>3 X E | ES SIZE<br>BASE |           | TOTAL<br>FOOD   | DISPLAY<br>M <sup>2</sup> | INTERNAL<br>VOLUME<br>M <sup>3</sup> | FREQUENCY | REFRIGERANT |            | ATING<br>RENT | ELECTRIC         | ECTION<br>AL POWER<br>2200MM | VOLTAGE  | F              | PACKED F      | OR SHIPPI      | NG  |
|---------|----------------|---------------|----------------|--------------|----------|-----------------|-----------------|-----------|-----------------|---------------------------|--------------------------------------|-----------|-------------|------------|---------------|------------------|------------------------------|----------|----------------|---------------|----------------|-----|
|         | LENGTH<br>(MM) | DEPTH<br>(MM) | HEIGHT<br>(MM) | WEIGHT<br>KG | TOP      | 2ND             | 3RD             | BASE(WXD) | 100 MM<br>UNITS |                           |                                      | HZ        |             | KW<br>230V | AMP           | NZ/AUS<br>10 AMP | UK                           |          | LENGTH<br>(MM) | DEPTH<br>(MM) | HEIGHT<br>(MM) |     |
| TTGOR12 | 1200           | 750           | 1500           | 256          | 1090X295 | 1090X325        | 1090X415        | 1145X515  | 155             | 1.71                      | 0.69                                 | 50/60 HZ  | R290        | 1.39       | 7.6           | 3 PIN<br>PLUG    | 3 PIN<br>PLUG                | 220~240V | 1300           | 830           | 1670           | 208 |