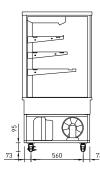

### **PRODUCT FEATURES**

- Open front
- Stainless steel hinged rear door
- Deck forced refrigeration
- Double glazed glass ends
- Three adjustable glass shelves
- Ticket strips on shelves and base
- Under shelf and canopy LED lights
- Integral condenser
- Pull down night blind
- Pigeonhole perspex screens

Maximum shelf load weight 15kg spread evenly All units rear venting

### **CABINET DIMENSIONS & SPECIFICATIONS**

| MODEL  |                | CABINET       |                | WEIGHT       |         |         | ES SIZE<br>BASE |         | TOTAL<br>FOOD | DISPLAY<br>M <sup>2</sup> | INTERNAL<br>VOLUME<br>M <sup>3</sup> | FREQUENCY | REFRIGERANT |      | ATING<br>RENT | CONNE<br>ELECTRIC<br>CORD 2 | AL POWER      | VOLTAGE  | F   | PACKED F | OR SHIPPI | NG  |
|--------|----------------|---------------|----------------|--------------|---------|---------|-----------------|---------|---------------|---------------------------|--------------------------------------|-----------|-------------|------|---------------|-----------------------------|---------------|----------|-----|----------|-----------|-----|
|        | LENGTH<br>(MM) | DEPTH<br>(MM) | HEIGHT<br>(MM) | WEIGHT<br>KG |         |         |                 |         |               |                           |                                      | HZ        |             |      |               |                             |               |          |     |          |           |     |
| TTGOR6 | 600            | 750           | 1500           | 169          | 490X295 | 490X325 | 490X415         | 545X515 | 75            | 0.78                      | 0.34                                 | 50/60 HZ  | R290        | 1.96 | 6.0           | 3 PIN<br>PLUG               | 3 PIN<br>PLUG | 220~240V | 700 | 830      | 1670      | 197 |