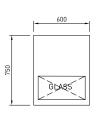

### **CABINET DIMENSIONS & SPECIFICATIONS**

| MODEL  |                | CABINET       |                | WEIGHT       |         |         | ES SIZE<br>BASE |         | TOTAL<br>FOOD | DISPLAY<br>M <sup>2</sup> | INTERNAL<br>VOLUME<br>M <sup>3</sup> | FREQUENCY | REFRIGERANT |      | ATING<br>RENT | CONNE<br>ELECTRIC<br>CORD 2 | AL POWER      | VOLTAGE  | F   | PACKED F | OR SHIPPI | NG  |
|--------|----------------|---------------|----------------|--------------|---------|---------|-----------------|---------|---------------|---------------------------|--------------------------------------|-----------|-------------|------|---------------|-----------------------------|---------------|----------|-----|----------|-----------|-----|
|        | LENGTH<br>(MM) | DEPTH<br>(MM) | HEIGHT<br>(MM) | WEIGHT<br>KG |         |         |                 |         |               |                           |                                      | HZ        |             |      |               |                             |               |          |     |          |           |     |
| TTGOR6 | 600            | 750           | 1500           | 169          | 490X295 | 490X325 | 490X415         | 545X515 | 75            | 0.78                      | 0.34                                 | 50/60 HZ  | R290        | 1.96 | 6.0           | 3 PIN<br>PLUG               | 3 PIN<br>PLUG | 220~240V | 700 | 830      | 1670      | 197 |

### **CABINET DIMENSIONS & SPECIFICATIONS**

|        | albust wei     |               |                |              |                          |         |         |               |                           |                                      |           |             |                      |      |     |               |               |          |                     |     |      |     |
|--------|----------------|---------------|----------------|--------------|--------------------------|---------|---------|---------------|---------------------------|--------------------------------------|-----------|-------------|----------------------|------|-----|---------------|---------------|----------|---------------------|-----|------|-----|
| MODEL  |                | CABINET       |                | WEIGHT       | SHELVES SIZE<br>3 X BASE |         |         | TOTAL<br>FOOD | DISPLAY<br>M <sup>2</sup> | INTERNAL<br>VOLUME<br>M <sup>3</sup> | FREQUENCY | REFRIGERANT | OPERATING<br>CURRENT |      |     |               | VOLTAGE       |          | PACKED FOR SHIPPING |     |      |     |
|        | LENGTH<br>(MM) | DEPTH<br>(MM) | HEIGHT<br>(MM) | WEIGHT<br>KG |                          |         |         |               |                           |                                      |           | HZ          |                      |      |     |               |               |          |                     |     |      |     |
| TTGOR9 | 900            | 750           | 1500           | 217          | 790X295                  | 790X325 | 790X415 | 845X515       | 120                       | 1.25                                 | 0.52      | 50/60 HZ    | R290                 | 1.96 | 6.0 | 3 PIN<br>PLUG | 3 PIN<br>PLUG | 220~240V | 1000                | 830 | 1670 | 251 |

### **CABINET DIMENSIONS & SPECIFICATIONS**

| MODEL   |                | CABINET       |                | WEIGHT       |          | SHELVI<br>3 X E | ES SIZE<br>BASE |           | TOTAL<br>FOOD   | DISPLAY<br>M <sup>2</sup> | INTERNAL<br>VOLUME<br>M <sup>3</sup> | FREQUENCY | REFRIGERANT |            | ATING<br>RENT | ELECTRIC         | ECTION<br>AL POWER<br>2200MM | VOLTAGE  | F              | PACKED F      | OR SHIPPI      | NG  |
|---------|----------------|---------------|----------------|--------------|----------|-----------------|-----------------|-----------|-----------------|---------------------------|--------------------------------------|-----------|-------------|------------|---------------|------------------|------------------------------|----------|----------------|---------------|----------------|-----|
|         | LENGTH<br>(MM) | DEPTH<br>(MM) | HEIGHT<br>(MM) | WEIGHT<br>KG | TOP      | 2ND             | 3RD             | BASE(WXD) | 100 MM<br>UNITS |                           |                                      | HZ        |             | KW<br>230V | AMP           | NZ/AUS<br>10 AMP | UK                           |          | LENGTH<br>(MM) | DEPTH<br>(MM) | HEIGHT<br>(MM) |     |
| TTGOR12 | 1200           | 750           | 1500           | 256          | 1090X295 | 1090X325        | 1090X415        | 1145X515  | 155             | 1.71                      | 0.69                                 | 50/60 HZ  | R290        | 1.39       | 7.6           | 3 PIN<br>PLUG    | 3 PIN<br>PLUG                | 220~240V | 1300           | 830           | 1670           | 208 |

### **CABINET DIMENSIONS & SPECIFICATIONS**

| MODEL  |                | CABINET       |                | WEIGHT       |         | SHELVE<br>3 X E |         |           | TOTAL<br>FOOD   | DISPLAY<br>M <sup>2</sup> | INTERNAL<br>VOLUME<br>M <sup>3</sup> | FREQUENCY | REFRIGERANT |            | ATING<br>RENT | ELECTRIC         | ECTION<br>AL POWER<br>2200MM | VOLTAGE  | F              | PACKED F      | OR SHIPPI      | NG  |
|--------|----------------|---------------|----------------|--------------|---------|-----------------|---------|-----------|-----------------|---------------------------|--------------------------------------|-----------|-------------|------------|---------------|------------------|------------------------------|----------|----------------|---------------|----------------|-----|
|        | LENGTH<br>(MM) | DEPTH<br>(MM) | HEIGHT<br>(MM) | WEIGHT<br>KG | ТОР     | 2ND             | 3RD     | BASE(WXD) | 100 MM<br>UNITS |                           |                                      | HZ        |             | KW<br>230V | AMP           | NZ/AUS<br>10 AMP |                              |          | LENGTH<br>(MM) | DEPTH<br>(MM) | HEIGHT<br>(MM) |     |
| TTGRF6 | 600            | 750           | 1500           | 169          | 490X295 | 490X325         | 490X415 | 545X515   | 75              | 0.78                      | 0.34                                 | 50/60 HZ  | R290        | 1.96       | 6.0           | 3 PIN<br>PLUG    | 3 PIN<br>PLUG                | 220~240V | 700            | 830           | 1670           | 197 |

# **CABINET DIMENSIONS & SPECIFICATIONS**

| MODEL  |                | CABINET       |                | WEIGHT       |         |         | ES SIZE<br>BASE |         | TOTAL<br>FOOD | DISPLAY<br>M <sup>2</sup> | INTERNAL<br>VOLUME<br>M <sup>3</sup> | FREQUENCY | REFRIGERANT |      | ATING<br>RENT | ELECTRIC      | ECTION<br>AL POWER<br>2200MM | VOLTAGE  | F    | PACKED F | OR SHIPPII | NG  |
|--------|----------------|---------------|----------------|--------------|---------|---------|-----------------|---------|---------------|---------------------------|--------------------------------------|-----------|-------------|------|---------------|---------------|------------------------------|----------|------|----------|------------|-----|
|        | LENGTH<br>(MM) | DEPTH<br>(MM) | HEIGHT<br>(MM) | WEIGHT<br>KG |         |         |                 |         |               |                           |                                      | HZ        |             |      |               |               |                              |          |      |          |            |     |
| TTGRF9 | 900            | 750           | 1500           | 217          | 790X295 | 790X325 | 790X415         | 845X515 | 120           | 1.25                      | 0.52                                 | 50/60 HZ  | R290        | 1.96 | 6.0           | 3 PIN<br>PLUG | 3 PIN<br>PLUG                | 220~240V | 1000 | 830      | 1670       | 251 |

### **CABINET DIMENSIONS & SPECIFICATIONS**

|         |                |               |                |              |          |                 |                 |          |               |                           |                                      |           | 0           |               |     |               |                             |          | _    |          |           |     |
|---------|----------------|---------------|----------------|--------------|----------|-----------------|-----------------|----------|---------------|---------------------------|--------------------------------------|-----------|-------------|---------------|-----|---------------|-----------------------------|----------|------|----------|-----------|-----|
| MODEL   |                | CABINET       |                | WEIGHT       |          | SHELVI<br>3 X E | ES SIZE<br>BASE |          | TOTAL<br>FOOD | DISPLAY<br>M <sup>2</sup> | INTERNAL<br>VOLUME<br>M <sup>3</sup> | FREQUENCY | REFRIGERANT | OPER/<br>CURI |     |               | ECTION<br>AL POWER<br>200MM | VOLTAGE  |      | PACKED F | OR SHIPPI | NG  |
|         | LENGTH<br>(MM) | DEPTH<br>(MM) | HEIGHT<br>(MM) | WEIGHT<br>KG |          |                 |                 |          |               |                           |                                      | HZ        |             |               |     |               |                             |          |      |          |           |     |
| TTGRF12 | 1200           | 750           | 1500           | 256          | 1090X295 | 1090X325        | 1090X415        | 1145X515 | 155           | 1.71                      | 0.69                                 | 50/60 HZ  | R290        | 1.39          | 7.6 | 3 PIN<br>PLUG | 3 PIN<br>PLUG               | 220~240V | 1300 | 830      | 1670      | 208 |