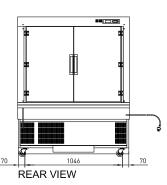

### **CABINET DIMENSIONS & SPECIFICATIONS**

| MODEL  |                | CABINET       |                | WEIGHT       |         |         | ES SIZE<br>BASE |         | TOTAL<br>FOOD | DISPLAY<br>M <sup>2</sup> | INTERNAL<br>VOLUME<br>M <sup>3</sup> | FREQUENCY | REFRIGERANT |      | ATING<br>RENT | CONNE<br>ELECTRIC<br>CORD 2 | AL POWER      | VOLTAGE  | F   | PACKED F | OR SHIPPI | NG  |
|--------|----------------|---------------|----------------|--------------|---------|---------|-----------------|---------|---------------|---------------------------|--------------------------------------|-----------|-------------|------|---------------|-----------------------------|---------------|----------|-----|----------|-----------|-----|
|        | LENGTH<br>(MM) | DEPTH<br>(MM) | HEIGHT<br>(MM) | WEIGHT<br>KG |         |         |                 |         |               |                           |                                      | HZ        |             |      |               |                             |               |          |     |          |           |     |
| TTGOR6 | 600            | 750           | 1500           | 169          | 490X295 | 490X325 | 490X415         | 545X515 | 75            | 0.78                      | 0.34                                 | 50/60 HZ  | R290        | 1.96 | 6.0           | 3 PIN<br>PLUG               | 3 PIN<br>PLUG | 220~240V | 700 | 830      | 1670      | 197 |

### **CABINET DIMENSIONS & SPECIFICATIONS**

|        | albust wei     |               |                |              |                          |         |         |               |                           |                                      |           |             |                      |      |     |               |               |          |                     |     |      |     |
|--------|----------------|---------------|----------------|--------------|--------------------------|---------|---------|---------------|---------------------------|--------------------------------------|-----------|-------------|----------------------|------|-----|---------------|---------------|----------|---------------------|-----|------|-----|
| MODEL  |                | CABINET       |                | WEIGHT       | SHELVES SIZE<br>3 X BASE |         |         | TOTAL<br>FOOD | DISPLAY<br>M <sup>2</sup> | INTERNAL<br>VOLUME<br>M <sup>3</sup> | FREQUENCY | REFRIGERANT | OPERATING<br>CURRENT |      |     |               | VOLTAGE       |          | PACKED FOR SHIPPING |     |      |     |
|        | LENGTH<br>(MM) | DEPTH<br>(MM) | HEIGHT<br>(MM) | WEIGHT<br>KG |                          |         |         |               |                           |                                      |           | HZ          |                      |      |     |               |               |          |                     |     |      |     |
| TTGOR9 | 900            | 750           | 1500           | 217          | 790X295                  | 790X325 | 790X415 | 845X515       | 120                       | 1.25                                 | 0.52      | 50/60 HZ    | R290                 | 1.96 | 6.0 | 3 PIN<br>PLUG | 3 PIN<br>PLUG | 220~240V | 1000                | 830 | 1670 | 251 |

### **CABINET DIMENSIONS & SPECIFICATIONS**

| MODEL   |                | CABINET       |                | WEIGHT       |          | SHELVI<br>3 X E | ES SIZE<br>BASE |           | TOTAL<br>FOOD   | DISPLAY<br>M <sup>2</sup> | INTERNAL<br>VOLUME<br>M <sup>3</sup> | FREQUENCY | REFRIGERANT |            | ATING<br>RENT | ELECTRIC         | ECTION<br>AL POWER<br>2200MM | VOLTAGE  | F              | PACKED F      | OR SHIPPI      | NG  |
|---------|----------------|---------------|----------------|--------------|----------|-----------------|-----------------|-----------|-----------------|---------------------------|--------------------------------------|-----------|-------------|------------|---------------|------------------|------------------------------|----------|----------------|---------------|----------------|-----|
|         | LENGTH<br>(MM) | DEPTH<br>(MM) | HEIGHT<br>(MM) | WEIGHT<br>KG | TOP      | 2ND             | 3RD             | BASE(WXD) | 100 MM<br>UNITS |                           |                                      | HZ        |             | KW<br>230V | AMP           | NZ/AUS<br>10 AMP | UK                           |          | LENGTH<br>(MM) | DEPTH<br>(MM) | HEIGHT<br>(MM) |     |
| TTGOR12 | 1200           | 750           | 1500           | 256          | 1090X295 | 1090X325        | 1090X415        | 1145X515  | 155             | 1.71                      | 0.69                                 | 50/60 HZ  | R290        | 1.39       | 7.6           | 3 PIN<br>PLUG    | 3 PIN<br>PLUG                | 220~240V | 1300           | 830           | 1670           | 208 |