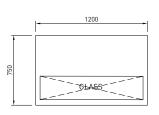

### **CABINET DIMENSIONS & SPECIFICATIONS**

| MODEL  |                | CABINET       |                | WEIGHT       |         |         | ES SIZE<br>BASE |         | TOTAL<br>FOOD | DISPLAY<br>M <sup>2</sup> | INTERNAL<br>VOLUME<br>M <sup>3</sup> | FREQUENCY | REFRIGERANT |      | ATING<br>RENT | CONNE<br>ELECTRIC<br>CORD 2 | AL POWER      | VOLTAGE  | F   | PACKED F | OR SHIPPI | NG  |
|--------|----------------|---------------|----------------|--------------|---------|---------|-----------------|---------|---------------|---------------------------|--------------------------------------|-----------|-------------|------|---------------|-----------------------------|---------------|----------|-----|----------|-----------|-----|
|        | LENGTH<br>(MM) | DEPTH<br>(MM) | HEIGHT<br>(MM) | WEIGHT<br>KG |         |         |                 |         |               |                           |                                      | HZ        |             |      |               |                             |               |          |     |          |           |     |
| TTGOR6 | 600            | 750           | 1500           | 169          | 490X295 | 490X325 | 490X415         | 545X515 | 75            | 0.78                      | 0.34                                 | 50/60 HZ  | R290        | 1.96 | 6.0           | 3 PIN<br>PLUG               | 3 PIN<br>PLUG | 220~240V | 700 | 830      | 1670      | 197 |

### **CABINET DIMENSIONS & SPECIFICATIONS**

|        | albust wei     |               |                |              |                          |         |         |               |                           |                                      |           |             |                      |      |     |               |               |          |                     |     |      |     |
|--------|----------------|---------------|----------------|--------------|--------------------------|---------|---------|---------------|---------------------------|--------------------------------------|-----------|-------------|----------------------|------|-----|---------------|---------------|----------|---------------------|-----|------|-----|
| MODEL  |                | CABINET       |                | WEIGHT       | SHELVES SIZE<br>3 X BASE |         |         | TOTAL<br>FOOD | DISPLAY<br>M <sup>2</sup> | INTERNAL<br>VOLUME<br>M <sup>3</sup> | FREQUENCY | REFRIGERANT | OPERATING<br>CURRENT |      |     |               | VOLTAGE       |          | PACKED FOR SHIPPING |     |      |     |
|        | LENGTH<br>(MM) | DEPTH<br>(MM) | HEIGHT<br>(MM) | WEIGHT<br>KG |                          |         |         |               |                           |                                      |           | HZ          |                      |      |     |               |               |          |                     |     |      |     |
| TTGOR9 | 900            | 750           | 1500           | 217          | 790X295                  | 790X325 | 790X415 | 845X515       | 120                       | 1.25                                 | 0.52      | 50/60 HZ    | R290                 | 1.96 | 6.0 | 3 PIN<br>PLUG | 3 PIN<br>PLUG | 220~240V | 1000                | 830 | 1670 | 251 |

### **CABINET DIMENSIONS & SPECIFICATIONS**

| MODEL   |                | CABINET       |                | WEIGHT       |          | SHELVI<br>3 X E | ES SIZE<br>BASE |           | TOTAL<br>FOOD   | DISPLAY<br>M <sup>2</sup> | INTERNAL<br>VOLUME<br>M <sup>3</sup> | FREQUENCY | REFRIGERANT |            | ATING<br>RENT | ELECTRIC         | ECTION<br>AL POWER<br>2200MM | VOLTAGE  | F              | PACKED F      | OR SHIPPI      | NG  |
|---------|----------------|---------------|----------------|--------------|----------|-----------------|-----------------|-----------|-----------------|---------------------------|--------------------------------------|-----------|-------------|------------|---------------|------------------|------------------------------|----------|----------------|---------------|----------------|-----|
|         | LENGTH<br>(MM) | DEPTH<br>(MM) | HEIGHT<br>(MM) | WEIGHT<br>KG | TOP      | 2ND             | 3RD             | BASE(WXD) | 100 MM<br>UNITS |                           |                                      | HZ        |             | KW<br>230V | AMP           | NZ/AUS<br>10 AMP | UK                           |          | LENGTH<br>(MM) | DEPTH<br>(MM) | HEIGHT<br>(MM) |     |
| TTGOR12 | 1200           | 750           | 1500           | 256          | 1090X295 | 1090X325        | 1090X415        | 1145X515  | 155             | 1.71                      | 0.69                                 | 50/60 HZ  | R290        | 1.39       | 7.6           | 3 PIN<br>PLUG    | 3 PIN<br>PLUG                | 220~240V | 1300           | 830           | 1670           | 208 |

### **CABINET DIMENSIONS & SPECIFICATIONS**

| MODEL  |                | CABINET       |                | WEIGHT       |         | SHELVE<br>3 X E |         |           | TOTAL<br>FOOD   | DISPLAY<br>M <sup>2</sup> | INTERNAL<br>VOLUME<br>M <sup>3</sup> | FREQUENCY | REFRIGERANT |            | ATING<br>RENT | ELECTRIC         | ECTION<br>AL POWER<br>2200MM | VOLTAGE  | F              | PACKED F      | OR SHIPPI      | NG  |
|--------|----------------|---------------|----------------|--------------|---------|-----------------|---------|-----------|-----------------|---------------------------|--------------------------------------|-----------|-------------|------------|---------------|------------------|------------------------------|----------|----------------|---------------|----------------|-----|
|        | LENGTH<br>(MM) | DEPTH<br>(MM) | HEIGHT<br>(MM) | WEIGHT<br>KG | ТОР     | 2ND             | 3RD     | BASE(WXD) | 100 MM<br>UNITS |                           |                                      | HZ        |             | KW<br>230V | AMP           | NZ/AUS<br>10 AMP |                              |          | LENGTH<br>(MM) | DEPTH<br>(MM) | HEIGHT<br>(MM) |     |
| TTGRF6 | 600            | 750           | 1500           | 169          | 490X295 | 490X325         | 490X415 | 545X515   | 75              | 0.78                      | 0.34                                 | 50/60 HZ  | R290        | 1.96       | 6.0           | 3 PIN<br>PLUG    | 3 PIN<br>PLUG                | 220~240V | 700            | 830           | 1670           | 197 |

# **CABINET DIMENSIONS & SPECIFICATIONS**

| MODEL  |                | CABINET       |                | WEIGHT       |         |         | ES SIZE<br>BASE |         | TOTAL<br>FOOD | DISPLAY<br>M <sup>2</sup> | INTERNAL<br>VOLUME<br>M <sup>3</sup> | FREQUENCY | REFRIGERANT |      | ATING<br>RENT | ELECTRIC      | ECTION<br>AL POWER<br>2200MM | VOLTAGE  | F    | PACKED F | OR SHIPPII | NG  |
|--------|----------------|---------------|----------------|--------------|---------|---------|-----------------|---------|---------------|---------------------------|--------------------------------------|-----------|-------------|------|---------------|---------------|------------------------------|----------|------|----------|------------|-----|
|        | LENGTH<br>(MM) | DEPTH<br>(MM) | HEIGHT<br>(MM) | WEIGHT<br>KG |         |         |                 |         |               |                           |                                      | HZ        |             |      |               |               |                              |          |      |          |            |     |
| TTGRF9 | 900            | 750           | 1500           | 217          | 790X295 | 790X325 | 790X415         | 845X515 | 120           | 1.25                      | 0.52                                 | 50/60 HZ  | R290        | 1.96 | 6.0           | 3 PIN<br>PLUG | 3 PIN<br>PLUG                | 220~240V | 1000 | 830      | 1670       | 251 |

### **CABINET DIMENSIONS & SPECIFICATIONS**

|         |                |               |                |              |          |                 |                 |          |               |                           |                                      |           | 0           |               |     |               |                             |          | _    |          |           |     |
|---------|----------------|---------------|----------------|--------------|----------|-----------------|-----------------|----------|---------------|---------------------------|--------------------------------------|-----------|-------------|---------------|-----|---------------|-----------------------------|----------|------|----------|-----------|-----|
| MODEL   |                | CABINET       |                | WEIGHT       |          | SHELVI<br>3 X E | ES SIZE<br>BASE |          | TOTAL<br>FOOD | DISPLAY<br>M <sup>2</sup> | INTERNAL<br>VOLUME<br>M <sup>3</sup> | FREQUENCY | REFRIGERANT | OPER/<br>CURI |     |               | ECTION<br>AL POWER<br>200MM | VOLTAGE  |      | PACKED F | OR SHIPPI | NG  |
|         | LENGTH<br>(MM) | DEPTH<br>(MM) | HEIGHT<br>(MM) | WEIGHT<br>KG |          |                 |                 |          |               |                           |                                      | HZ        |             |               |     |               |                             |          |      |          |           |     |
| TTGRF12 | 1200           | 750           | 1500           | 256          | 1090X295 | 1090X325        | 1090X415        | 1145X515 | 155           | 1.71                      | 0.69                                 | 50/60 HZ  | R290        | 1.39          | 7.6 | 3 PIN<br>PLUG | 3 PIN<br>PLUG               | 220~240V | 1300 | 830      | 1670      | 208 |