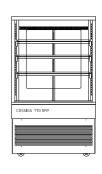

### **PRODUCT FEATURES**

- Solid glass front
- Stainless steel hinged rear door
- Deck forced refrigeration
- Double glazed glass ends
- Three adjustable glass shelves
- Ticket strips on shelves and base
- Under shelf and canopy LED lights
- Integral condenser
- 1500 mm high

### **CABINET DIMENSIONS & SPECIFICATIONS**

| MODEL  |                | CABINET       |                | WEIGHT       |         | SHELVE<br>3 X E |         |           | TOTAL<br>FOOD   | DISPLAY<br>M <sup>2</sup> | INTERNAL<br>VOLUME<br>M <sup>3</sup> | FREQUENCY | REFRIGERANT |            | ATING<br>RENT | ELECTRIC         | ECTION<br>AL POWER<br>2200MM | VOLTAGE  | F              | PACKED F      | OR SHIPPI      | NG  |
|--------|----------------|---------------|----------------|--------------|---------|-----------------|---------|-----------|-----------------|---------------------------|--------------------------------------|-----------|-------------|------------|---------------|------------------|------------------------------|----------|----------------|---------------|----------------|-----|
|        | LENGTH<br>(MM) | DEPTH<br>(MM) | HEIGHT<br>(MM) | WEIGHT<br>KG | ТОР     | 2ND             | 3RD     | BASE(WXD) | 100 MM<br>UNITS |                           |                                      | HZ        |             | KW<br>230V | AMP           | NZ/AUS<br>10 AMP |                              |          | LENGTH<br>(MM) | DEPTH<br>(MM) | HEIGHT<br>(MM) |     |
| TTGRF6 | 600            | 750           | 1500           | 169          | 490X295 | 490X325         | 490X415 | 545X515   | 75              | 0.78                      | 0.34                                 | 50/60 HZ  | R290        | 1.96       | 6.0           | 3 PIN<br>PLUG    | 3 PIN<br>PLUG                | 220~240V | 700            | 830           | 1670           | 197 |

### **PRODUCT FEATURES**

- Solid glass front
- Stainless steel hinged rear doors
- Deck forced refrigeration
- Double glazed glass ends
- Three adjustable glass shelves
- Ticket strips on shelves and base
- Under shelf and canopy LED lights
- Integral condenser
- 1500 mm high

# **CABINET DIMENSIONS & SPECIFICATIONS**

| MODEL  |                | CABINET       |                | WEIGHT       |         |         | ES SIZE<br>BASE |         | TOTAL<br>FOOD | DISPLAY<br>M <sup>2</sup> | INTERNAL<br>VOLUME<br>M <sup>3</sup> | FREQUENCY | REFRIGERANT |      | ATING<br>RENT | ELECTRIC      | ECTION<br>AL POWER<br>2200MM | VOLTAGE  | F    | PACKED F | OR SHIPPII | NG  |
|--------|----------------|---------------|----------------|--------------|---------|---------|-----------------|---------|---------------|---------------------------|--------------------------------------|-----------|-------------|------|---------------|---------------|------------------------------|----------|------|----------|------------|-----|
|        | LENGTH<br>(MM) | DEPTH<br>(MM) | HEIGHT<br>(MM) | WEIGHT<br>KG |         |         |                 |         |               |                           |                                      | HZ        |             |      |               |               |                              |          |      |          |            |     |
| TTGRF9 | 900            | 750           | 1500           | 217          | 790X295 | 790X325 | 790X415         | 845X515 | 120           | 1.25                      | 0.52                                 | 50/60 HZ  | R290        | 1.96 | 6.0           | 3 PIN<br>PLUG | 3 PIN<br>PLUG                | 220~240V | 1000 | 830      | 1670       | 251 |

### **CABINET DIMENSIONS & SPECIFICATIONS**

|         |                |               |                |              |          |                 |                 |          |               |                           |                                      |           | 0           |               |     |               |                             |          | _    |          |           |     |
|---------|----------------|---------------|----------------|--------------|----------|-----------------|-----------------|----------|---------------|---------------------------|--------------------------------------|-----------|-------------|---------------|-----|---------------|-----------------------------|----------|------|----------|-----------|-----|
| MODEL   |                | CABINET       |                | WEIGHT       |          | SHELVI<br>3 X E | ES SIZE<br>BASE |          | TOTAL<br>FOOD | DISPLAY<br>M <sup>2</sup> | INTERNAL<br>VOLUME<br>M <sup>3</sup> | FREQUENCY | REFRIGERANT | OPER/<br>CURI |     |               | ECTION<br>AL POWER<br>200MM | VOLTAGE  |      | PACKED F | OR SHIPPI | NG  |
|         | LENGTH<br>(MM) | DEPTH<br>(MM) | HEIGHT<br>(MM) | WEIGHT<br>KG |          |                 |                 |          |               |                           |                                      | HZ        |             |               |     |               |                             |          |      |          |           |     |
| TTGRF12 | 1200           | 750           | 1500           | 256          | 1090X295 | 1090X325        | 1090X415        | 1145X515 | 155           | 1.71                      | 0.69                                 | 50/60 HZ  | R290        | 1.39          | 7.6 | 3 PIN<br>PLUG | 3 PIN<br>PLUG               | 220~240V | 1300 | 830      | 1670      | 208 |