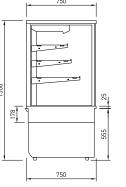

### **CABINET DIMENSIONS & SPECIFICATIONS**

| MODEL  |                | CABINET       |                | WEIGHT       |         |         | ES SIZE<br>BASE |         | TOTAL<br>FOOD | DISPLAY<br>M <sup>2</sup> | INTERNAL<br>VOLUME<br>M <sup>3</sup> | FREQUENCY | REFRIGERANT |      | ATING<br>RENT | CONNE<br>ELECTRIC<br>CORD 2 | AL POWER      | VOLTAGE  | F   | PACKED F | OR SHIPPI | NG  |
|--------|----------------|---------------|----------------|--------------|---------|---------|-----------------|---------|---------------|---------------------------|--------------------------------------|-----------|-------------|------|---------------|-----------------------------|---------------|----------|-----|----------|-----------|-----|
|        | LENGTH<br>(MM) | DEPTH<br>(MM) | HEIGHT<br>(MM) | WEIGHT<br>KG |         |         |                 |         |               |                           |                                      | HZ        |             |      |               |                             |               |          |     |          |           |     |
| TTGOR6 | 600            | 750           | 1500           | 169          | 490X295 | 490X325 | 490X415         | 545X515 | 75            | 0.78                      | 0.34                                 | 50/60 HZ  | R290        | 1.96 | 6.0           | 3 PIN<br>PLUG               | 3 PIN<br>PLUG | 220~240V | 700 | 830      | 1670      | 197 |

### **CABINET DIMENSIONS & SPECIFICATIONS**

|        | albust wei     |               |                |              |                          |         |         |               |                           |                                      |           |             |                      |      |     |               |               |          |                     |     |      |     |
|--------|----------------|---------------|----------------|--------------|--------------------------|---------|---------|---------------|---------------------------|--------------------------------------|-----------|-------------|----------------------|------|-----|---------------|---------------|----------|---------------------|-----|------|-----|
| MODEL  |                | CABINET       |                | WEIGHT       | SHELVES SIZE<br>3 X BASE |         |         | TOTAL<br>FOOD | DISPLAY<br>M <sup>2</sup> | INTERNAL<br>VOLUME<br>M <sup>3</sup> | FREQUENCY | REFRIGERANT | OPERATING<br>CURRENT |      |     |               | VOLTAGE       |          | PACKED FOR SHIPPING |     |      |     |
|        | LENGTH<br>(MM) | DEPTH<br>(MM) | HEIGHT<br>(MM) | WEIGHT<br>KG |                          |         |         |               |                           |                                      |           | HZ          |                      |      |     |               |               |          |                     |     |      |     |
| TTGOR9 | 900            | 750           | 1500           | 217          | 790X295                  | 790X325 | 790X415 | 845X515       | 120                       | 1.25                                 | 0.52      | 50/60 HZ    | R290                 | 1.96 | 6.0 | 3 PIN<br>PLUG | 3 PIN<br>PLUG | 220~240V | 1000                | 830 | 1670 | 251 |

### **CABINET DIMENSIONS & SPECIFICATIONS**

| MODEL   |                | CABINET       |                | WEIGHT       |          | SHELVI<br>3 X E | ES SIZE<br>BASE |           | TOTAL<br>FOOD   | DISPLAY<br>M <sup>2</sup> | INTERNAL<br>VOLUME<br>M <sup>3</sup> | FREQUENCY | REFRIGERANT |            | ATING<br>RENT | ELECTRIC         | ECTION<br>AL POWER<br>2200MM | VOLTAGE  | F              | PACKED F      | OR SHIPPI      | NG  |
|---------|----------------|---------------|----------------|--------------|----------|-----------------|-----------------|-----------|-----------------|---------------------------|--------------------------------------|-----------|-------------|------------|---------------|------------------|------------------------------|----------|----------------|---------------|----------------|-----|
|         | LENGTH<br>(MM) | DEPTH<br>(MM) | HEIGHT<br>(MM) | WEIGHT<br>KG | TOP      | 2ND             | 3RD             | BASE(WXD) | 100 MM<br>UNITS |                           |                                      | HZ        |             | KW<br>230V | AMP           | NZ/AUS<br>10 AMP | UK                           |          | LENGTH<br>(MM) | DEPTH<br>(MM) | HEIGHT<br>(MM) |     |
| TTGOR12 | 1200           | 750           | 1500           | 256          | 1090X295 | 1090X325        | 1090X415        | 1145X515  | 155             | 1.71                      | 0.69                                 | 50/60 HZ  | R290        | 1.39       | 7.6           | 3 PIN<br>PLUG    | 3 PIN<br>PLUG                | 220~240V | 1300           | 830           | 1670           | 208 |

### **CABINET DIMENSIONS & SPECIFICATIONS**

| MODEL  |                | CABINET       |                | WEIGHT       |         | SHELVE<br>3 X E |         |           | TOTAL<br>FOOD   | DISPLAY<br>M <sup>2</sup> | INTERNAL<br>VOLUME<br>M <sup>3</sup> | FREQUENCY | REFRIGERANT |            | ATING<br>RENT | ELECTRIC         | ECTION<br>AL POWER<br>2200MM | VOLTAGE  | F              | PACKED F      | OR SHIPPI      | NG  |
|--------|----------------|---------------|----------------|--------------|---------|-----------------|---------|-----------|-----------------|---------------------------|--------------------------------------|-----------|-------------|------------|---------------|------------------|------------------------------|----------|----------------|---------------|----------------|-----|
|        | LENGTH<br>(MM) | DEPTH<br>(MM) | HEIGHT<br>(MM) | WEIGHT<br>KG | ТОР     | 2ND             | 3RD     | BASE(WXD) | 100 MM<br>UNITS |                           |                                      | HZ        |             | KW<br>230V | AMP           | NZ/AUS<br>10 AMP |                              |          | LENGTH<br>(MM) | DEPTH<br>(MM) | HEIGHT<br>(MM) |     |
| TTGRF6 | 600            | 750           | 1500           | 169          | 490X295 | 490X325         | 490X415 | 545X515   | 75              | 0.78                      | 0.34                                 | 50/60 HZ  | R290        | 1.96       | 6.0           | 3 PIN<br>PLUG    | 3 PIN<br>PLUG                | 220~240V | 700            | 830           | 1670           | 197 |

# **CABINET DIMENSIONS & SPECIFICATIONS**

| MODEL  |                | CABINET       |                | WEIGHT       |         |         | ES SIZE<br>BASE |         | TOTAL<br>FOOD | DISPLAY<br>M <sup>2</sup> | INTERNAL<br>VOLUME<br>M <sup>3</sup> | FREQUENCY | REFRIGERANT |      | ATING<br>RENT | ELECTRIC      | ECTION<br>AL POWER<br>2200MM | VOLTAGE  | F    | PACKED F | OR SHIPPII | NG  |
|--------|----------------|---------------|----------------|--------------|---------|---------|-----------------|---------|---------------|---------------------------|--------------------------------------|-----------|-------------|------|---------------|---------------|------------------------------|----------|------|----------|------------|-----|
|        | LENGTH<br>(MM) | DEPTH<br>(MM) | HEIGHT<br>(MM) | WEIGHT<br>KG |         |         |                 |         |               |                           |                                      | HZ        |             |      |               |               |                              |          |      |          |            |     |
| TTGRF9 | 900            | 750           | 1500           | 217          | 790X295 | 790X325 | 790X415         | 845X515 | 120           | 1.25                      | 0.52                                 | 50/60 HZ  | R290        | 1.96 | 6.0           | 3 PIN<br>PLUG | 3 PIN<br>PLUG                | 220~240V | 1000 | 830      | 1670       | 251 |

### **CABINET DIMENSIONS & SPECIFICATIONS**

|         |                |               |                |              |          |                 |                 |          |               |                           |                                      |           | 0           |               |     |               |                             |          | _    |          |           |     |
|---------|----------------|---------------|----------------|--------------|----------|-----------------|-----------------|----------|---------------|---------------------------|--------------------------------------|-----------|-------------|---------------|-----|---------------|-----------------------------|----------|------|----------|-----------|-----|
| MODEL   |                | CABINET       |                | WEIGHT       |          | SHELVI<br>3 X E | ES SIZE<br>BASE |          | TOTAL<br>FOOD | DISPLAY<br>M <sup>2</sup> | INTERNAL<br>VOLUME<br>M <sup>3</sup> | FREQUENCY | REFRIGERANT | OPER/<br>CURI |     |               | ECTION<br>AL POWER<br>200MM | VOLTAGE  |      | PACKED F | OR SHIPPI | NG  |
|         | LENGTH<br>(MM) | DEPTH<br>(MM) | HEIGHT<br>(MM) | WEIGHT<br>KG |          |                 |                 |          |               |                           |                                      | HZ        |             |               |     |               |                             |          |      |          |           |     |
| TTGRF12 | 1200           | 750           | 1500           | 256          | 1090X295 | 1090X325        | 1090X415        | 1145X515 | 155           | 1.71                      | 0.69                                 | 50/60 HZ  | R290        | 1.39          | 7.6 | 3 PIN<br>PLUG | 3 PIN<br>PLUG               | 220~240V | 1300 | 830      | 1670      | 208 |