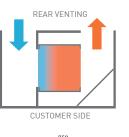

| DEPTH<br>(MM) | HEIGHT<br>(MM) |     |
| TTGOR12 | 1200           | 750           | 1500           | 256          | 1090X295 | 1090X325        | 1090X415        | 1145X515  | 155             | 1.71                      | 0.69                                 | 50/60 HZ  | R290        | 1.39       | 7.6           | 3 PIN<br>PLUG    | 3 PIN<br>PLUG                | 220~240V | 1300           | 830           | 1670           | 208 |





## TTGRF6



### **PRODUCT FEATURES**

- Solid glass front
- Stainless steel hinged rear door
- Deck forced refrigeration
- Double glazed glass ends
- Three adjustable glass shelves
- Ticket strips on shelves and base
- Under shelf and canopy LED lights
- Integral condenser
- 1500 mm high

Maximum shelf load weight 15kg spread evenly All units rear venting













### **CABINET DIMENSIONS & SPECIFICATIONS**

| MODEL  |                | CABINET       |                | WEIGHT       |         | SHELVE<br>3 X E |         |           | TOTAL<br>FOOD   | DISPLAY<br>M <sup>2</sup> | INTERNAL<br>VOLUME<br>M <sup>3</sup> | FREQUENCY | REFRIGERANT |            | ATING<br>RENT | ELECTRIC         | ECTION<br>AL POWER<br>2200MM | VOLTAGE  | F              | PACKED F      | OR SHIPPI      | NG  |
|--------|----------------|---------------|----------------|--------------|---------|-----------------|---------|-----------|-----------------|---------------------------|--------------------------------------|-----------|-------------|------------|---------------|------------------|------------------------------|----------|----------------|---------------|-