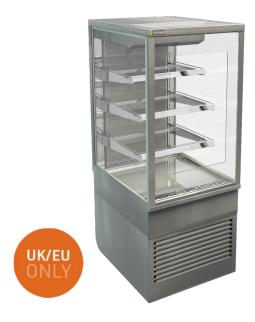

### **PRODUCT FEATURES**

- Open front
- Stainless steel hinged rear door
- Deck forced refrigeration
- Double glazed glass ends
- Three adjustable glass shelves
- Ticket strips on shelves and base
- Under shelf and canopy LED lights
- Integral condenser
- Pull down night blind
- Pigeonhole perspex screens

Maximum shelf load weight 15kg spread evenly All units rear venting