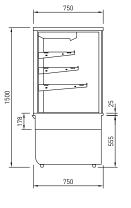

### **CABINET DIMENSIONS & SPECIFICATIONS**

| MODEL  |                | CABINET       |                | WEIGHT       |         |         | ES SIZE<br>BASE |         | TOTAL<br>FOOD | DISPLAY<br>M <sup>2</sup> | INTERNAL<br>VOLUME<br>M <sup>3</sup> | FREQUENCY | REFRIGERANT |      | ATING<br>RENT | CONNE<br>ELECTRIC<br>CORD 2 | AL POWER      | VOLTAGE  | F   | PACKED F | OR SHIPPI | NG  |
|--------|----------------|---------------|----------------|--------------|---------|---------|-----------------|---------|---------------|---------------------------|--------------------------------------|-----------|-------------|------|---------------|-----------------------------|---------------|----------|-----|----------|-----------|-----|
|        | LENGTH<br>(MM) | DEPTH<br>(MM) | HEIGHT<br>(MM) | WEIGHT<br>KG |         |         |                 |         |               |                           |                                      | HZ        |             |      |               |                             |               |          |     |          |           |     |
| TTGOR6 | 600            | 750           | 1500           | 169          | 490X295 | 490X325 | 490X415         | 545X515 | 75            | 0.78                      | 0.34                                 | 50/60 HZ  | R290        | 1.96 | 6.0           | 3 PIN<br>PLUG               | 3 PIN<br>PLUG | 220~240V | 700 | 830      | 1670      | 197 |

### **CABINET DIMENSIONS & SPECIFICATIONS**

|        | albust wei     |               |                |              |                          |         |         |               |                           |                                      |           |             |                      |      |     |               |               |          |                     |     |      |     |
|--------|----------------|---------------|----------------|--------------|--------------------------|---------|---------|---------------|---------------------------|--------------------------------------|-----------|-------------|----------------------|------|-----|---------------|---------------|----------|---------------------|-----|------|-----|
| MODEL  |                | CABINET       |                | WEIGHT       | SHELVES SIZE<br>3 X BASE |         |         | TOTAL<br>FOOD | DISPLAY<br>M <sup>2</sup> | INTERNAL<br>VOLUME<br>M <sup>3</sup> | FREQUENCY | REFRIGERANT | OPERATING<br>CURRENT |      |     |               | VOLTAGE       |          | PACKED FOR SHIPPING |     |      |     |
|        | LENGTH<br>(MM) | DEPTH<br>(MM) | HEIGHT<br>(MM) | WEIGHT<br>KG |                          |         |         |               |                           |                                      |           | HZ          |                      |      |     |               |               |          |                     |     |      |     |
| TTGOR9 | 900            | 750           | 1500           | 217          | 790X295                  | 790X325 | 790X415 | 845X515       | 120                       | 1.25                                 | 0.52      | 50/60 HZ    | R290                 | 1.96 | 6.0 | 3 PIN<br>PLUG | 3 PIN<br>PLUG | 220~240V | 1000                | 830 | 1670 | 251 |

### **CABINET DIMENSIONS & SPECIFICATIONS**

| MODEL   |                | CABINET       |                | WEIGHT       |          | SHELVI<br>3 X E | ES SIZE<br>BASE |           | TOTAL<br>FOOD   | DISPLAY<br>M <sup>2</sup> | INTERNAL<br>VOLUME<br>M <sup>3</sup> | FREQUENCY | REFRIGERANT |            | ATING<br>RENT | ELECTRIC         | ECTION<br>AL POWER<br>2200MM | VOLTAGE  | F              | PACKED F      | OR SHIPPI      | NG  |
|---------|----------------|---------------|----------------|--------------|----------|-----------------|-----------------|-----------|-----------------|---------------------------|--------------------------------------|-----------|-------------|------------|---------------|------------------|------------------------------|----------|----------------|---------------|----------------|-----|
|         | LENGTH<br>(MM) | DEPTH<br>(MM) | HEIGHT<br>(MM) | WEIGHT<br>KG | TOP      | 2ND             | 3RD             | BASE(WXD) | 100 MM<br>UNITS |                           |                                      | HZ        |             | KW<br>230V | AMP           | NZ/AUS<br>10 AMP | UK                           |          | LENGTH<br>(MM) | DEPTH<br>(MM) | HEIGHT<br>(MM) |     |
| TTGOR12 | 1200           | 750           | 1500           | 256          | 1090X295 | 1090X325        | 1090X415        | 1145X515  | 155             | 1.71                      | 0.69                                 | 50/60 HZ  | R290        | 1.39       | 7.6           | 3 PIN<br>PLUG    | 3 PIN<br>PLUG                | 220~240V | 1300           | 830           | 1670           | 208 |

### **CABINET DIMENSIONS & SPECIFICATIONS**

| MODEL  |                | CABINET       |                | WEIGHT       |         | SHELVE<br>3 X E |         |           | TOTAL<br>FOOD   | DISPLAY<br>M <sup>2</sup> | INTERNAL<br>VOLUME<br>M <sup>3</sup> | FREQUENCY | REFRIGERANT |            | ATING<br>RENT | ELECTRIC         | ECTION<br>AL POWER<br>2200MM | VOLTAGE  | F              | PACKED F      | OR SHIPPI      | NG  |
|--------|----------------|---------------|----------------|--------------|---------|-----------------|---------|-----------|-----------------|---------------------------|--------------------------------------|-----------|-------------|------------|---------------|------------------|------------------------------|----------|----------------|---------------|----------------|-----|
|        | LENGTH<br>(MM) | DEPTH<br>(MM) | HEIGHT<br>(MM) | WEIGHT<br>KG | ТОР     | 2ND             | 3RD     | BASE(WXD) | 100 MM<br>UNITS |                           |                                      | HZ        |             | KW<br>230V | AMP           | NZ/AUS<br>10 AMP |                              |          | LENGTH<br>(MM) | DEPTH<br>(MM) | HEIGHT<br>(MM) |     |
| TTGRF6 | 600            | 750           | 1500           | 169          | 490X295 | 490X325         | 490X415 | 545X515   | 75              | 0.78                      | 0.34                                 | 50/60 HZ  | R290        | 1.96       | 6.0           | 3 PIN<br>PLUG    | 3 PIN<br>PLUG                | 220~240V | 700            | 830           | 1670           | 197 |

# **CABINET DIMENSIONS & SPECIFICATIONS**

| MODEL  |                | CABINET       |                | WEIGHT       |         |         | ES SIZE<br>BASE |         | TOTAL<br>FOOD | DISPLAY<br>M <sup>2</sup> | INTERNAL<br>VOLUME<br>M <sup>3</sup> | FREQUENCY | REFRIGERANT |      | ATING<br>RENT | ELECTRIC      | ECTION<br>AL POWER<br>2200MM | VOLTAGE  | F    | PACKED F | OR SHIPPII | NG  |
|--------|----------------|---------------|----------------|--------------|---------|---------|-----------------|---------|---------------|---------------------------|--------------------------------------|-----------|-------------|------|---------------|---------------|------------------------------|----------|------|----------|------------|-----|
|        | LENGTH<br>(MM) | DEPTH<br>(MM) | HEIGHT<br>(MM) | WEIGHT<br>KG |         |         |                 |         |               |                           |                                      | HZ        |             |      |               |               |                              |          |      |          |            |     |
| TTGRF9 | 900            | 750           | 1500           | 217          | 790X295 | 790X325 | 790X415         | 845X515 | 120           | 1.25                      | 0.52                                 | 50/60 HZ  | R290        | 1.96 | 6.0           | 3 PIN<br>PLUG | 3 PIN<br>PLUG                | 220~240V | 1000 | 830      | 1670       | 251 |

### **CABINET DIMENSIONS & SPECIFICATIONS**

|         |                |               |                |              |          |                 |                 |          |               |                           |                                      |           | 0           |               |     |               |                             |          | _    |          |           |     |
|---------|----------------|---------------|----------------|--------------|----------|-----------------|-----------------|----------|---------------|---------------------------|--------------------------------------|-----------|-------------|---------------|-----|---------------|-----------------------------|----------|------|----------|-----------|-----|
| MODEL   |                | CABINET       |                | WEIGHT       |          | SHELVI<br>3 X E | ES SIZE<br>BASE |          | TOTAL<br>FOOD | DISPLAY<br>M <sup>2</sup> | INTERNAL<br>VOLUME<br>M <sup>3</sup> | FREQUENCY | REFRIGERANT | OPER/<br>CURI |     |               | ECTION<br>AL POWER<br>200MM | VOLTAGE  |      | PACKED F | OR SHIPPI | NG  |
|         | LENGTH<br>(MM) | DEPTH<br>(MM) | HEIGHT<br>(MM) | WEIGHT<br>KG |          |                 |                 |          |               |                           |                                      | HZ        |             |               |     |               |                             |          |      |          |           |     |
| TTGRF12 | 1200           | 750           | 1500           | 256          | 1090X295 | 1090X325        | 1090X415        | 1145X515 | 155           | 1.71                      | 0.69                                 | 50/60 HZ  | R290        | 1.39          | 7.6 | 3 PIN<br>PLUG | 3 PIN<br>PLUG               | 220~240V | 1300 | 830      | 1670      | 208 |