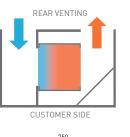

|                              |          |      |          |            |     |
| TTGRF9 | 900            | 750           | 1500           | 217          | 790X295 | 790X325 | 790X415         | 845X515 | 120           | 1.25                      | 0.52                                 | 50/60 HZ  | R290        | 1.96 | 6.0           | 3 PIN<br>PLUG | 3 PIN<br>PLUG                | 220~240V | 1000 | 830      | 1670       | 251 |





### TTGRF12



### **PRODUCT FEATURES**

- Solid glass front
- Stainless steel hinged rear doors
- Deck forced refrigeration
- Double glazed glass ends
- Three adjustable glass shelves
- Ticket strips on shelves and base
- Under shelf and canopy LED lights
- Integral condenser
- 1500 mm high

Maximum shelf load weight 15kg spread evenly All units rear venting













### **CABINET DIMENSIONS & SPECIFICATIONS**

|         |                |               |                |              |          |                 |                 |          |               |                           |                                      |           | 0           |               |     |               |                             |          | _    |          |           |     |
|---------|----------------|---------------|----------------|--------------|----------|-----------------|-----------------|----------|---------------|---------------------------|--------------------------------------|-----------|-------------|---------------|-----|---------------|-----------------------------|----------|------|----------|-----------|-----|
| MODEL   |