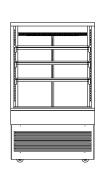

### **PRODUCT FEATURES**

- Open front
- Stainless steel hinged rear door
- Deck forced refrigeration
- Double glazed glass ends
- Three adjustable glass shelves
- Ticket strips on shelves and base
- Under shelf and canopy LED lights
- Integral condenser
- Pull down night blind
- Pigeonhole perspex screens

Maximum shelf load weight 15kg spread evenly All units rear venting

### **CABINET DIMENSIONS & SPECIFICATIONS**

| MODEL  |                | CABINET       |                | WEIGHT       |         |         | ES SIZE<br>BASE |         | TOTAL<br>FOOD | DISPLAY<br>M <sup>2</sup> | INTERNAL<br>VOLUME<br>M <sup>3</sup> | FREQUENCY | REFRIGERANT |      | ATING<br>RENT | CONNE<br>ELECTRIC<br>CORD 2 | AL POWER      | VOLTAGE  | F   | PACKED F | OR SHIPPI | NG  |
|--------|----------------|---------------|----------------|--------------|---------|---------|-----------------|---------|---------------|---------------------------|--------------------------------------|-----------|-------------|------|---------------|-----------------------------|---------------|----------|-----|----------|-----------|-----|
|        | LENGTH<br>(MM) | DEPTH<br>(MM) | HEIGHT<br>(MM) | WEIGHT<br>KG |         |         |                 |         |               |                           |                                      | HZ        |             |      |               |                             |               |          |     |          |           |     |
| TTGOR6 | 600            | 750           | 1500           | 169          | 490X295 | 490X325 | 490X415         | 545X515 | 75            | 0.78                      | 0.34                                 | 50/60 HZ  | R290        | 1.96 | 6.0           | 3 PIN<br>PLUG               | 3 PIN<br>PLUG | 220~240V | 700 | 830      | 1670      | 197 |