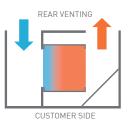

|          |     |          |           |     |
| TTGOR6 | 600            | 750           | 1500           | 169          | 490X295 | 490X325 | 490X415         | 545X515 | 75            | 0.78                      | 0.34                                 | 50/60 HZ  | R290        | 1.96 | 6.0           | 3 PIN<br>PLUG               | 3 PIN<br>PLUG | 220~240V | 700 | 830      | 1670      | 197 |





### TTGOR9



### **PRODUCT FEATURES**

- Open front
- Stainless steel hinged rear doors
- Deck forced refrigeration
- Double glazed glass ends
- Three adjustable glass shelves
- Ticket strips on shelves and base
- Under shelf and canopy LED lights
- Integral condenser
- Pull down night blind
- Pigeonhole perspex screens

Maximum shelf load weight 15kg spread evenly All units rear venting













### **CABINET DIMENSIONS & SPECIFICATIONS**

|        | albust wei     |               |                |              |                          |         |         |               |                           |                                      |           |             |                      |      |     |               |               |          |                     |     |      |     |
|--------|----------------|---------------|----------------|--------------|--------------------------|---------|---------|---------------|---------------------------|--------------------------------------|-----------|-------------|----------------------|------|-----|---------------|---------------|----------|---------------------|-----|------|-----|
| MODEL  |                | CABINET