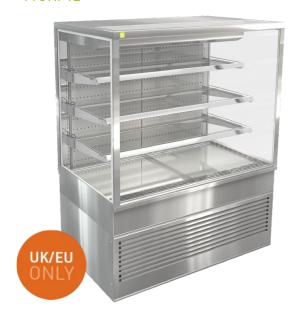

### **PRODUCT FEATURES**

- Solid glass front
- Stainless steel hinged rear door
- Deck forced refrigeration
- Double glazed glass ends
- Three adjustable glass shelves
- Ticket strips on shelves and base
- Under shelf and canopy LED lights
- Integral condenser
- 1500 mm high

Maximum shelf load weight 15kg spread evenly All units rear venting

### **CABINET DIMENSIONS & SPECIFICATIONS**

| MODEL  |                | CABINET       |                | WEIGHT       |         | SHELVE<br>3 X E |         |           | TOTAL<br>FOOD   | DISPLAY<br>M <sup>2</sup> | INTERNAL<br>VOLUME<br>M <sup>3</sup> | FREQUENCY | REFRIGERANT |            | ATING<br>RENT | ELECTRIC         | ECTION<br>AL POWER<br>2200MM | VOLTAGE  | F              | PACKED F      | OR SHIPPI      | NG  |
|--------|----------------|---------------|----------------|--------------|---------|-----------------|---------|-----------|-----------------|---------------------------|--------------------------------------|-----------|-------------|------------|---------------|------------------|------------------------------|----------|----------------|---------------|----------------|-----|
|        | LENGTH<br>(MM) | DEPTH<br>(MM) | HEIGHT<br>(MM) | WEIGHT<br>KG | ТОР     | 2ND             | 3RD     | BASE(WXD) | 100 MM<br>UNITS |                           |                                      | HZ        |             | KW<br>230V | AMP           | NZ/AUS<br>10 AMP |                              |          | LENGTH<br>(MM) | DEPTH<br>(MM) | HEIGHT<br>(MM) |     |
| TTGRF6 | 600            | 750           | 1500           | 169          | 490X295 | 490X325         | 490X415 | 545X515   | 75              | 0.78                      | 0.34                                 | 50/60 HZ  | R290        | 1.96       | 6.0           | 3 PIN<br>PLUG    | 3 PIN<br>PLUG                | 220~240V | 700            | 830           | 1670           | 197 |