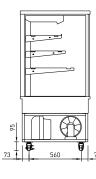

### **CABINET DIMENSIONS & SPECIFICATIONS**

| MODEL  |                | CABINET       |                | WEIGHT       |         |         | ES SIZE<br>BASE |         | TOTAL<br>FOOD | DISPLAY<br>M <sup>2</sup> | INTERNAL<br>VOLUME<br>M <sup>3</sup> | FREQUENCY | REFRIGERANT |      | ATING<br>RENT | CONNE<br>ELECTRIC<br>CORD 2 | AL POWER      | VOLTAGE  | F   | PACKED F | OR SHIPPI | NG  |
|--------|----------------|---------------|----------------|--------------|---------|---------|-----------------|---------|---------------|---------------------------|--------------------------------------|-----------|-------------|------|---------------|-----------------------------|---------------|----------|-----|----------|-----------|-----|
|        | LENGTH<br>(MM) | DEPTH<br>(MM) | HEIGHT<br>(MM) | WEIGHT<br>KG |         |         |                 |         |               |                           |                                      | HZ        |             |      |               |                             |               |          |     |          |           |     |
| TTGOR6 | 600            | 750           | 1500           | 169          | 490X295 | 490X325 | 490X415         | 545X515 | 75            | 0.78                      | 0.34                                 | 50/60 HZ  | R290        | 1.96 | 6.0           | 3 PIN<br>PLUG               | 3 PIN<br>PLUG | 220~240V | 700 | 830      | 1670      | 197 |

### **CABINET DIMENSIONS & SPECIFICATIONS**

|        | albust wei     |               |                |              |                          |         |         |               |                           |                                      |           |             |                      |      |     |               |               |          |                     |     |      |     |
|--------|----------------|---------------|----------------|--------------|--------------------------|---------|---------|---------------|---------------------------|--------------------------------------|-----------|-------------|----------------------|------|-----|---------------|---------------|----------|---------------------|-----|------|-----|
| MODEL  |                | CABINET       |                | WEIGHT       | SHELVES SIZE<br>3 X BASE |         |         | TOTAL<br>FOOD | DISPLAY<br>M <sup>2</sup> | INTERNAL<br>VOLUME<br>M <sup>3</sup> | FREQUENCY | REFRIGERANT | OPERATING<br>CURRENT |      |     |               | VOLTAGE       |          | PACKED FOR SHIPPING |     |      |     |
|        | LENGTH<br>(MM) | DEPTH<br>(MM) | HEIGHT<br>(MM) | WEIGHT<br>KG |                          |         |         |               |                           |                                      |           | HZ          |                      |      |     |               |               |          |                     |     |      |     |
| TTGOR9 | 900            | 750           | 1500           | 217          | 790X295                  | 790X325 | 790X415 | 845X515       | 120                       | 1.25                                 | 0.52      | 50/60 HZ    | R290                 | 1.96 | 6.0 | 3 PIN<br>PLUG | 3 PIN<br>PLUG | 220~240V | 1000                | 830 | 1670 | 251 |

### **CABINET DIMENSIONS & SPECIFICATIONS**

| MODEL   |                | CABINET       |                | WEIGHT       |          | SHELVI<br>3 X E | ES SIZE<br>BASE |           | TOTAL<br>FOOD   | DISPLAY<br>M <sup>2</sup> | INTERNAL<br>VOLUME<br>M <sup>3</sup> | FREQUENCY | REFRIGERANT |            | ATING<br>RENT | ELECTRIC         | ECTION<br>AL POWER<br>2200MM | VOLTAGE  | F              | PACKED F      | OR SHIPPI      | NG  |
|---------|----------------|---------------|----------------|--------------|----------|-----------------|-----------------|-----------|-----------------|---------------------------|--------------------------------------|-----------|-------------|------------|---------------|------------------|------------------------------|----------|----------------|---------------|----------------|-----|
|         | LENGTH<br>(MM) | DEPTH<br>(MM) | HEIGHT<br>(MM) | WEIGHT<br>KG | TOP      | 2ND             | 3RD             | BASE(WXD) | 100 MM<br>UNITS |                           |                                      | HZ        |             | KW<br>230V | AMP           | NZ/AUS<br>10 AMP | UK                           |          | LENGTH<br>(MM) | DEPTH<br>(MM) | HEIGHT<br>(MM) |     |
| TTGOR12 | 1200           | 750           | 1500           | 256          | 1090X295 | 1090X325        | 1090X415        | 1145X515  | 155             | 1.71                      | 0.69                                 | 50/60 HZ  | R290        | 1.39       | 7.6           | 3 PIN<br>PLUG    | 3 PIN<br>PLUG                | 220~240V | 1300           | 830           | 1670           | 208 |

### **CABINET DIMENSIONS & SPECIFICATIONS**

| MODEL  |                | CABINET       |                | WEIGHT       |         | SHELVE<br>3 X E |         |           | TOTAL<br>FOOD   | DISPLAY<br>M <sup>2</sup> | INTERNAL<br>VOLUME<br>M <sup>3</sup> | FREQUENCY | REFRIGERANT |            | ATING<br>RENT | ELECTRIC         | ECTION<br>AL POWER<br>2200MM | VOLTAGE  | F              | PACKED F      | OR SHIPPI      | NG  |
|--------|----------------|---------------|----------------|--------------|---------|-----------------|---------|-----------|-----------------|---------------------------|--------------------------------------|-----------|-------------|------------|---------------|------------------|------------------------------|----------|----------------|---------------|----------------|-----|
|        | LENGTH<br>(MM) | DEPTH<br>(MM) | HEIGHT<br>(MM) | WEIGHT<br>KG | ТОР     | 2ND             | 3RD     | BASE(WXD) | 100 MM<br>UNITS |                           |                                      | HZ        |             | KW<br>230V | AMP           | NZ/AUS<br>10 AMP |                              |          | LENGTH<br>(MM) | DEPTH<br>(MM) | HEIGHT<br>(MM) |     |
| TTGRF6 | 600            | 750           | 1500           | 169          | 490X295 | 490X325         | 490X415 | 545X515   | 75              | 0.78                      | 0.34                                 | 50/60 HZ  | R290        | 1.96       | 6.0           | 3 PIN<br>PLUG    | 3 PIN<br>PLUG                | 220~240V | 700            | 830           | 1670           | 197 |

# **CABINET DIMENSIONS & SPECIFICATIONS**

| MODEL  |                | CABINET       |                | WEIGHT       |         |         | ES SIZE<br>BASE |         | TOTAL<br>FOOD | DISPLAY<br>M <sup>2</sup> | INTERNAL<br>VOLUME<br>M <sup>3</sup> | FREQUENCY | REFRIGERANT |      | ATING<br>RENT | ELECTRIC      | ECTION<br>AL POWER<br>2200MM | VOLTAGE  | F    | PACKED F | OR SHIPPII | NG  |
|--------|----------------|---------------|----------------|--------------|---------|---------|-----------------|---------|---------------|---------------------------|--------------------------------------|-----------|-------------|------|---------------|---------------|------------------------------|----------|------|----------|------------|-----|
|        | LENGTH<br>(MM) | DEPTH<br>(MM) | HEIGHT<br>(MM) | WEIGHT<br>KG |         |         |                 |         |               |                           |                                      | HZ        |             |      |               |               |                              |          |      |          |            |     |
| TTGRF9 | 900            | 750           | 1500           | 217          | 790X295 | 790X325 | 790X415         | 845X515 | 120           | 1.25                      | 0.52                                 | 50/60 HZ  | R290        | 1.96 | 6.0           | 3 PIN<br>PLUG | 3 PIN<br>PLUG                | 220~240V | 1000 | 830      | 1670       | 251 |

### **CABINET DIMENSIONS & SPECIFICATIONS**

|         |                |               |                |              |          |                 |                 |          |               |                           |                                      |           | 0           |               |     |               |                             |          | _    |          |           |     |
|---------|----------------|---------------|----------------|--------------|----------|-----------------|-----------------|----------|---------------|---------------------------|--------------------------------------|-----------|-------------|---------------|-----|---------------|-----------------------------|----------|------|----------|-----------|-----|
| MODEL   |                | CABINET       |                | WEIGHT       |          | SHELVI<br>3 X E | ES SIZE<br>BASE |          | TOTAL<br>FOOD | DISPLAY<br>M <sup>2</sup> | INTERNAL<br>VOLUME<br>M <sup>3</sup> | FREQUENCY | REFRIGERANT | OPER/<br>CURI |     |               | ECTION<br>AL POWER<br>200MM | VOLTAGE  |      | PACKED F | OR SHIPPI | NG  |
|         | LENGTH<br>(MM) | DEPTH<br>(MM) | HEIGHT<br>(MM) | WEIGHT<br>KG |          |                 |                 |          |               |                           |                                      | HZ        |             |               |     |               |                             |          |      |          |           |     |
| TTGRF12 | 1200           | 750           | 1500           | 256          | 1090X295 | 1090X325        | 1090X415        | 1145X515 | 155           | 1.71                      | 0.69                                 | 50/60 HZ  | R290        | 1.39          | 7.6 | 3 PIN<br>PLUG | 3 PIN<br>PLUG               | 220~240V | 1300 | 830      | 1670      | 208 |