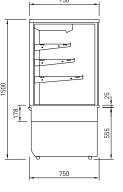

### **PRODUCT FEATURES**

- Open front
- Stainless steel hinged rear door
- Deck forced refrigeration
- Double glazed glass ends
- Three adjustable glass shelves
- Ticket strips on shelves and base
- Under shelf and canopy LED lights
- Integral condenser
- Pull down night blind
- Pigeonhole perspex screens

### **PRODUCT FEATURES**

- Open front
- Stainless steel hinged rear doors
- Deck forced refrigeration
- Double glazed glass ends
- Three adjustable glass shelves
- Ticket strips on shelves and base
- Under shelf and canopy LED lights
- Integral condenser
- Pull down night blind
- Pigeonhole perspex screens

### PRODUCT FEATURES

- Open front
- Stainless steel hinged rear doors
- Deck forced refrigeration
- Double glazed glass ends
- Three adjustable glass shelves
- Ticket strips on shelves and base
- Under shelf and canopy LED lights
- Integral condenser
- Pull down night blind
- Pigeonhole perspex screens

### **PRODUCT FEATURES**

- Solid glass front
- Stainless steel hinged rear door
- Deck forced refrigeration
- Double glazed glass ends
- Three adjustable glass shelves
- Ticket strips on shelves and base
- Under shelf and canopy LED lights
- Integral condenser
- 1500 mm high

### **PRODUCT FEATURES**

- Solid glass front
- Stainless steel hinged rear doors
- Deck forced refrigeration
- Double glazed glass ends
- Three adjustable glass shelves
- Ticket strips on shelves and base
- Under shelf and canopy LED lights
- Integral condenser
- 1500 mm high