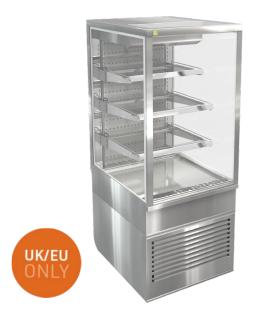

### **PRODUCT FEATURES**

- Solid glass front
- Stainless steel hinged rear door
- Deck forced refrigeration
- Double glazed glass ends
- Three adjustable glass shelves
- Ticket strips on shelves and base
- Under shelf and canopy LED lights
- Integral condenser
- 1500 mm high

### **PRODUCT FEATURES**

- Solid glass front
- Stainless steel hinged rear doors
- Deck forced refrigeration
- Double glazed glass ends
- Three adjustable glass shelves
- Ticket strips on shelves and base
- Under shelf and canopy LED lights
- Integral condenser
- 1500 mm high