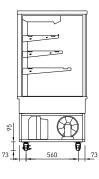

### **CABINET DIMENSIONS & SPECIFICATIONS**

| MODEL  |                | CABINET       |                | WEIGHT       |         |         | ES SIZE<br>BASE |         | TOTAL<br>FOOD | DISPLAY<br>M <sup>2</sup> | INTERNAL<br>VOLUME<br>M <sup>3</sup> | FREQUENCY | REFRIGERANT |      | ATING<br>RENT | CONNE<br>ELECTRIC<br>CORD 2 | AL POWER      | VOLTAGE  | F   | PACKED F | OR SHIPPI | NG  |
|--------|----------------|---------------|----------------|--------------|---------|---------|-----------------|---------|---------------|---------------------------|--------------------------------------|-----------|-------------|------|---------------|-----------------------------|---------------|----------|-----|----------|-----------|-----|
|        | LENGTH<br>(MM) | DEPTH<br>(MM) | HEIGHT<br>(MM) | WEIGHT<br>KG |         |         |                 |         |               |                           |                                      | HZ        |             |      |               |                             |               |          |     |          |           |     |
| TTGOR6 | 600            | 750           | 1500           | 169          | 490X295 | 490X325 | 490X415         | 545X515 | 75            | 0.78                      | 0.34                                 | 50/60 HZ  | R290        | 1.96 | 6.0           | 3 PIN<br>PLUG               | 3 PIN<br>PLUG | 220~240V | 700 | 830      | 1670      | 197 |