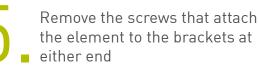

# cossiga

Lift the old element out of its bracket and remove. Place thenew element on the brackets

Reattach the bracket screws at either end of the element

8 Plu ter

Plug the wires onto the terminals at either end of the new element