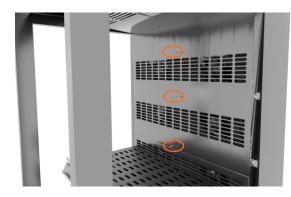

# cossiga

Remove the screws which attach the inner panel to the cabinet

To remove the inner panel, lift up before pulling the bottom end out and down

Unplug the wires from the element terminals at either end