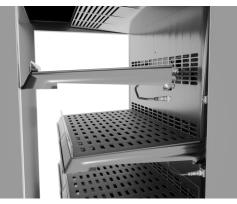

# cossiga

Screw in the panel screws

Re-install the shelves, making sure they are level and inserted into the frame correctly