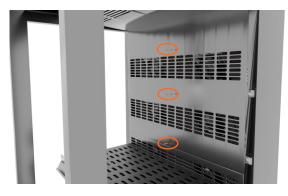

# cossiga

Lift the old element out of its bracket and remove. Place thenew element on the brackets

Reattach the bracket screws at either end of the element

8 Plu ter

Plug the wires onto the terminals at either end of the new element