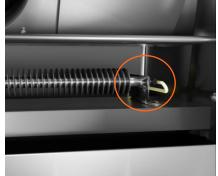

# cossiga

Remove the screws which attach the inner panel to the cabinet

To remove the inner panel, lift up before pulling the bottom end out and down

Unplug the wires from the element terminals at either end

# cossiga

Lift the old element out of its bracket and remove. Place thenew element on the brackets

Reattach the bracket screws at either end of the element

8 Plu ter

Plug the wires onto the terminals at either end of the new element