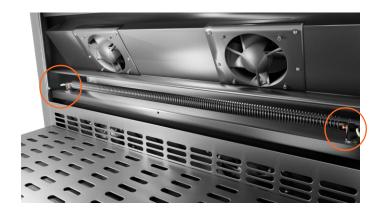

# cossiga

Remove the screws which attach the inner panel to the cabinet

To remove the inner panel, lift up before pulling the bottom end out and down

Unplug the wires from the element terminals at either end

# cossiga

Lift the old element out of its bracket and remove. Place thenew element on the brackets

Reattach the bracket screws at either end of the element

8 Plu ter

Plug the wires onto the terminals at either end of the new element