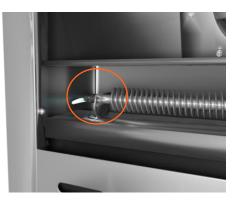

# cossiga

Remove the screws which attach the inner panel to the cabinet

To remove the inner panel, lift up before pulling the bottom end out and down

Unplug the wires from the element terminals at either end

# cossiga

Lift the old element out of its bracket and remove. Place thenew element on the brackets

Reattach the bracket screws at either end of the element

8 Plu ter

Plug the wires onto the terminals at either end of the new element