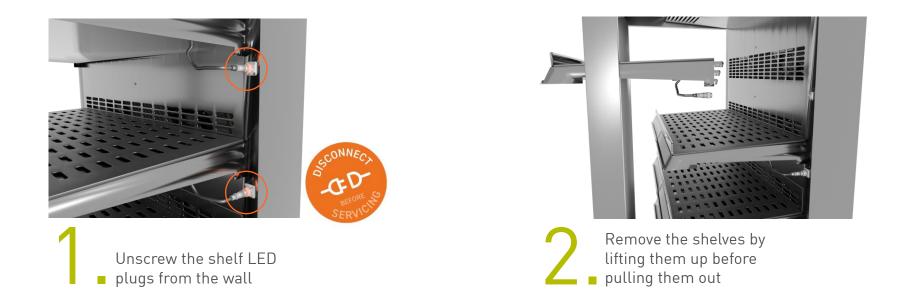

# cossiga

Remove the screws which attach the inner panel to the cabinet

To remove the inner panel, lift up before pulling the bottom end out and down

Unplug the wires from the element terminals at either end

# cossiga

Lift the old element out of its bracket and remove. Place thenew element on the brackets

Reattach the bracket screws at either end of the element

8 Plu ter

Plug the wires onto the terminals at either end of the new element