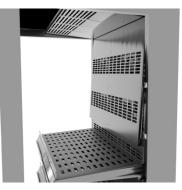

10

Install the inner panel by lifting the top end up before pushing the bottom end inwards