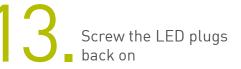

# cossiga

Lift the old element out of its bracket and remove. Place thenew element on the brackets

Reattach the bracket screws at either end of the element

8 Plu ter

Plug the wires onto the terminals at either end of the new element