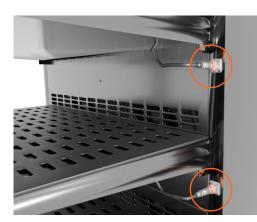

# cossiga

Remove the screws which attach the inner panel to the cabinet

To remove the inner panel, lift up before pulling the bottom end out and down

Unplug the wires from the element terminals at either end