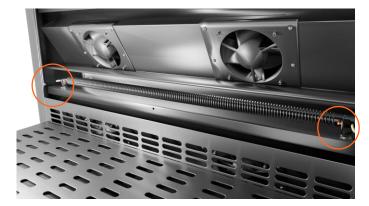

# cossiga

Lift the old element out of its bracket and remove. Place thenew element on the brackets

Reattach the bracket screws at either end of the element

8 Plu ter

Plug the wires onto the terminals at either end of the new element