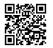

# cossiga

Lift the old element out of its bracket and remove. Place thenew element on the brackets

Reattach the bracket screws at either end of the element

8 Plu ter

Plug the wires onto the terminals at either end of the new element