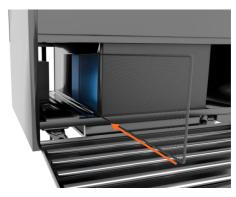

## cossiga

Applicable models: BTGRF6

A JANINED OF THE

**NOTE:** There are 2 filter nets to remove and clean

Larger filter net

Remove the larger filter

Slide the filter net out along the

face of the condenser

Pull the top of the front grill

down to reveal the condenser

Remove the smaller filter

Lift the angled extrusion out from its position

across the bottom of the condenser face