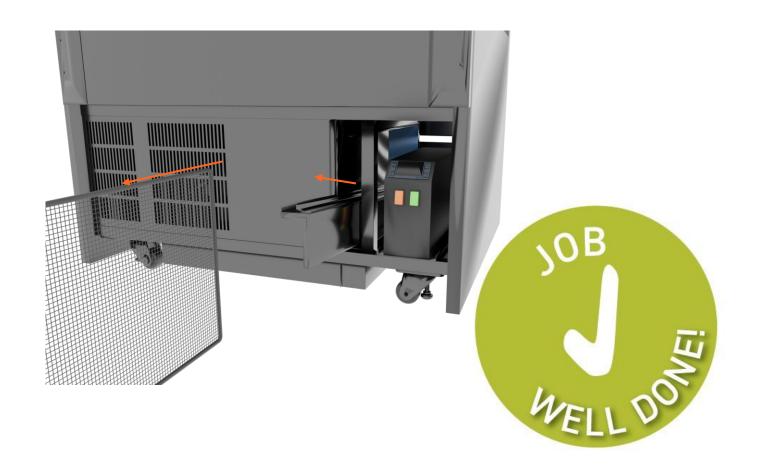

## cossiga

Reinstall the larger filter

Slide the filter net along the condenser

face on top of the angled extrusion

Reinstall the smaller filter

Place the angled extrusion back into the correct position along the bottom of the condenser face

Close the front grill

**NOTE:** The larger filter net, angled extrusion and smaller filter net can all be retrieved from the rear also