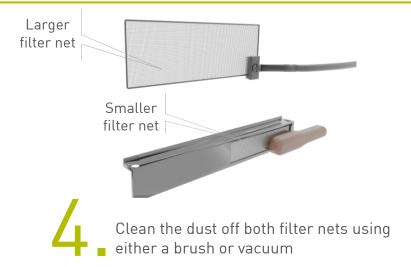

## cossiga

Applicable models: BTGRF6

A JANINED OF THE

**NOTE:** There are 2 filter nets to remove and clean

Larger filter net

Remove the larger filter

Slide the filter net out along the

face of the condenser