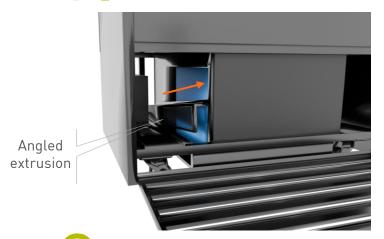

Pull the top of the front grill

down to reveal the condenser

Remove the smaller filter

Lift the angled extrusion out from its position

across the bottom of the condenser face