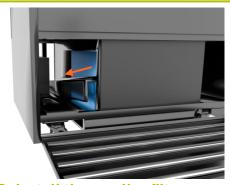

Pull the top of the front grill

down to reveal the condenser

Remove the smaller filter

Lift the angled extrusion out from its position

across the bottom of the condenser face