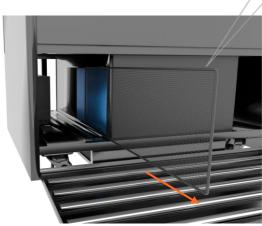

Pull the top of the front grill

down to reveal the condenser

Remove the smaller filter

Lift the angled extrusion out from its position

across the bottom of the condenser face