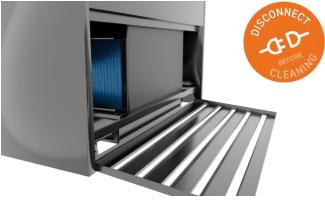

Pull the top of the front grill

down to reveal the condenser

Remove the smaller filter

Lift the angled extrusion out from its position

across the bottom of the condenser face