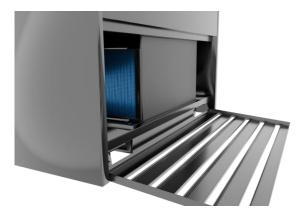

Pull the top of the front grill

down to reveal the condenser

Remove the smaller filter

Lift the angled extrusion out from its position

across the bottom of the condenser face