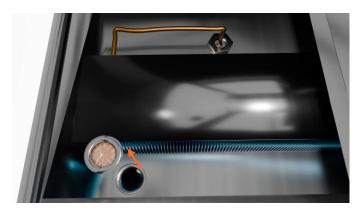

# cossiga

Lift and move the base tray to the side

Lift the drain net out of the drain

The drain is located near the fans at the rear of the cabinet

Clean the drain net by pulling any debris out of it and rinsing clean in a sink