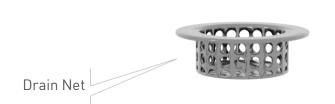

# cossiga

Lift and move the base tray to the side

Lift the drain net out of the drain

The drain is located near the fans at the rear of the cabinet

Clean the drain net by pulling any debris out of it and rinsing clean in a sink