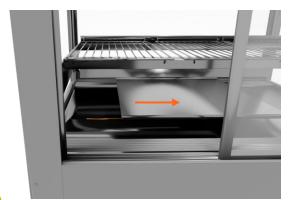

## cossiga

Applicable models:

BTGRF6
BTGRF9
BTGRF12
BTGRF15
BTGRF18
BTGOR6
BTGOR9
BTGOR12

Slide the left rear door open

Move the base ticket strip off the base trays