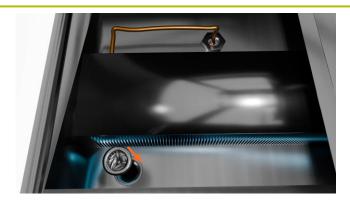

### BTG HOW TO Clean an Evaporation drain

# cossiga

Lift and move the base tray to the side

Lift the drain net out of the drain

The drain is located near the fans at the rear of the cabinet

Clean the drain net by pulling any debris out of it and rinsing clean in a sink