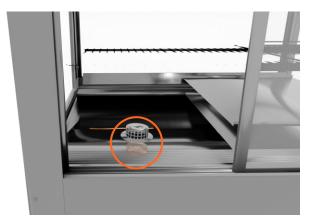

# cossiga

Place the, now clean, drain net back into the drain in the cabinet

Move the base ticket strip back
into position on the base trays

Shift the base tray back into position

Close the rear doors