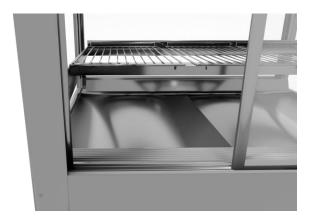

## cossiga

Applicable models:

BTGRF6
BTGRF9
BTGRF12
BTGRF15
BTGRF18
BTGOR6
BTGOR9
BTGOR12

Slide the left rear door open

Move the base ticket strip off the base trays