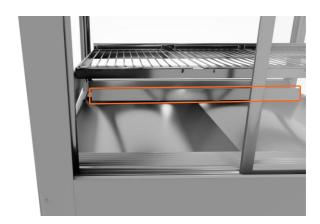

# cossiga

Lift and move the base tray to the side

Lift the drain net out of the drain

The drain is located near the fans at the rear of the cabinet

Clean the drain net by pulling any debris out of it and rinsing clean in a sink