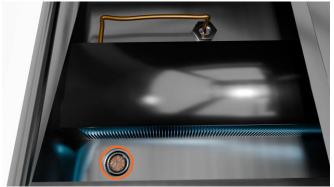

# cossiga

Lift and move the base tray to the side

Lift the drain net out of the drain

The drain is located near the fans at the rear of the cabinet

Clean the drain net by pulling any debris out of it and rinsing clean in a sink