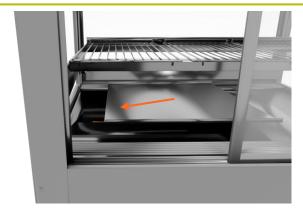

# cossiga

Lift and move the base tray to the side

Lift the drain net out of the drain

The drain is located near the fans at the rear of the cabinet

Clean the drain net by pulling any debris out of it and rinsing clean in a sink