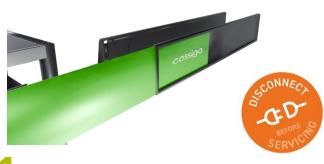

# cossiga

Use the existing screws in the top of the cabinet to attach the bracket to the cabinet

Plug the lightbox power cable into the labelled outlet on the controller box

Remove the screws attaching the rear grill cover and remove the cover

Ensure the cable runs through the grommet in the cabinet frame