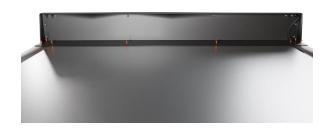

## cossiga

Applicable models: DTGHT6 DTGHT9 DTGOR6 DTGOR9 DTGOR12 DTGOR15

Insert the lightbox screen into the side of the frame

Attach the lightbox frame to the bracket using provided screws