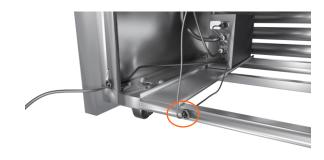

### DTG HOW TO Install a Lightbox

## cossiga



Applicable models: DTGHT6 DTGHT9 DTGOR6 DTGOR9 DTGOR12 DTGOR15







Insert the lightbox screen into the side of the frame



Attach the lightbox frame to the bracket using provided screws



### DTG HOW TO Install a Lightbox

# cossiga



Use the existing screws in the top of the cabinet to attach the bracket to the cabinet



Plug the lightbox power cable into the labelled outlet on the controller box



Remove the screws attaching the rear grill cover and remove the cover



Ensure the cable runs through the grommet in the cabinet frame



### DTG HOW TO Install a Lightbox

## cossiga



Replace the rear grill cover and screws



Use the supplied cable clips to secure the lightbox extension cable to the cabinet



Plug the lightbox into the light box extension cable



Attach the cable clips along the top and down the back of the cabinet