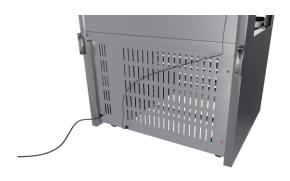

# cossiga

Use the existing screws in the top of the cabinet to attach the bracket to the cabinet

Plug the lightbox power cable into the labelled outlet on the controller box

Remove the screws attaching the rear grill cover and remove the cover

Ensure the cable runs through the grommet in the cabinet frame