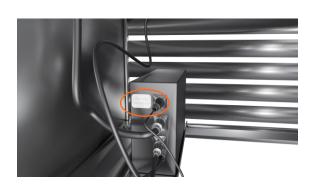

# cossiga

Use the existing screws in the top of the cabinet to attach the bracket to the cabinet

Plug the lightbox power cable into the labelled outlet on the controller box

Remove the screws attaching the rear grill cover and remove the cover