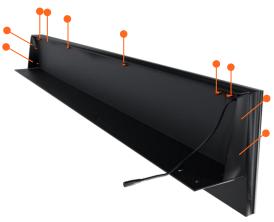

## cossiga

Replace the rear grill cover and screws

Use the supplied cable clips to secure the lightbox extension cable to the cabinet

Plug the lightbox into the light box extension cable

Attach the cable clips along the top and down the back of the cabinet