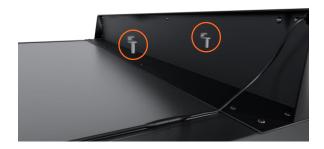

## cossiga

Applicable models: DTGHT6 DTGHT9 DTGOR6 DTGOR9 DTGOR12 DTGOR15

Insert the lightbox screen into the side of the frame

Attach the lightbox frame to the bracket using provided screws