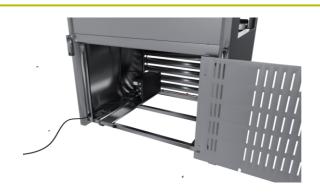

# cossiga

Use the existing screws in the top of the cabinet to attach the bracket to the cabinet

Plug the lightbox power cable into the labelled outlet on the controller box

Remove the screws attaching the rear grill cover and remove the cover

Ensure the cable runs through the grommet in the cabinet frame