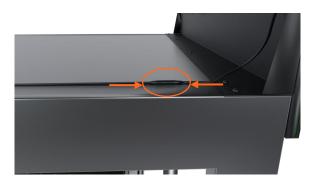

# cossiga

Use the existing screws in the top of the cabinet to attach the bracket to the cabinet

Plug the lightbox power cable into the labelled outlet on the controller box

Remove the screws attaching the rear grill cover and remove the cover