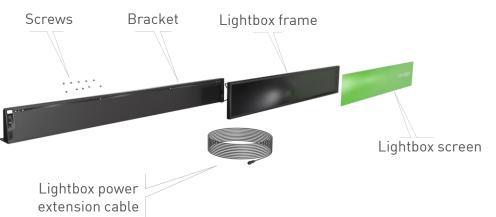

## cossiga

Applicable models: DTGHT6 DTGHT9 DTGOR6 DTGOR9 DTGOR12 DTGOR15

Insert the lightbox screen into the side of the frame

Attach the lightbox frame to the bracket using provided screws