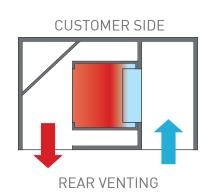

## **ELECTRICAL POWER**

Electrical power cord 2200mm 3 pin 10 amp 1 phase socket required Maximum ambient operating temperature 3M1 - climate class N

Maximum shelf load weight 15kg spread evenly

All units rear venting