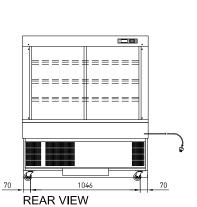

| CABINET DIMENSIONS & SPECIFICATIONS |              |             |              |              |              |                    | Refrigerated 4° factory set point |            |  |
|-------------------------------------|--------------|-------------|--------------|--------------|--------------|--------------------|-----------------------------------|------------|--|
| Model                               | Cabinet      |             |              | Shelving no. | Shelf length | Base tray<br>w x d | Total food units                  | Display m2 |  |
|                                     | Length<br>mm | Depth<br>mm | Height<br>mm |              |              |                    | 100 x 100                         |            |  |
| BTGRF12                             | 1200         | 750         | 1380         | 3 + base     | 1090 x 445   | 1140 x 510         | 175                               | 2.06       |  |

Prior to installation see, installation guidelines, ventilation requirements and drainage options documents

| Refrigerant | Operating | Connection       | Voltage  |
|-------------|-----------|------------------|----------|
| 235g        | Ċurrent   |                  | 50 Hertz |
| R290        | 5.5 Amp   | 10amp 3 pin plug | 240V     |

## **ELECTRICAL POWER**

Electrical power cord 2200mm 3 pin 10 amp 1 phase socket required Maximum ambient operating temperature 3M1 - climate class N

Maximum shelf load weight 15kg spread evenly

All units rear venting