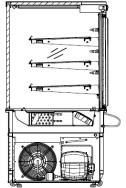

## **PRODUCT FEATURES**

- Heated double glazed glass top, sides and front
- Heated rear sub frame
- Argon filled rear doors
- Sliding rear doors
- Deck forced refrigeration
- Three adjustable shelves
- Ticket strips on shelves and base
- Under shelf and canopy LED lights
  - Integral condenser
- Sliding front doors optional

| CABINET DIMENSIONS & SPECIFICATIONS |              |             |              |              |              |                    | Refrigerated 4° factory set point |            |  |
|-------------------------------------|--------------|-------------|--------------|--------------|--------------|--------------------|-----------------------------------|------------|--|
| Model                               | Cabinet      |             |              | Shelving no. | Shelf length | Base tray<br>w x d | Total food units                  | Display m2 |  |
|                                     | Length<br>mm | Depth<br>mm | Height<br>mm |              |              |                    | 100 x 100                         |            |  |
| BTGRF12                             | 1200         | 750         | 1380         | 3 + base     | 1090 x 445   | 1140 x 510         | 175                               | 2.06       |  |