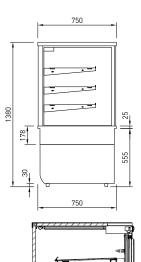

| CABINET DIMENSIONS & SPECIFICATIONS |              |             |              |              |              |                    | Refrigerated 4° factory set point |            |  |
|-------------------------------------|--------------|-------------|--------------|--------------|--------------|--------------------|-----------------------------------|------------|--|
| Model                               | Cabinet      |             |              | Shelving no. | Shelf length | Base tray<br>w x d | Total food units                  | Display m2 |  |
|                                     | Length<br>mm | Depth<br>mm | Height<br>mm |              |              |                    | 100 x 100                         |            |  |
| BTGRF12                             | 1200         | 750         | 1380         | 3 + base     | 1090 x 445   | 1140 x 510         | 175                               | 2.06       |  |