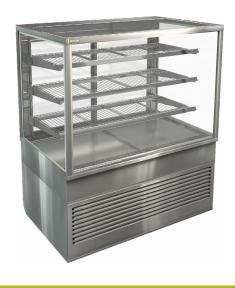

## **PRODUCT FEATURES**

- Heated double glazed glass top, sides and front
- Heated rear sub frame
- Argon filled rear doors
- Sliding rear doors
- Deck forced refrigeration
- Three adjustable shelves
- Ticket strips on shelves and base
- Under shelf and canopy LED lights
  - Integral condenser
- Sliding front doors optional

## GLASS GLASS

COSSIGA BTGRF12R