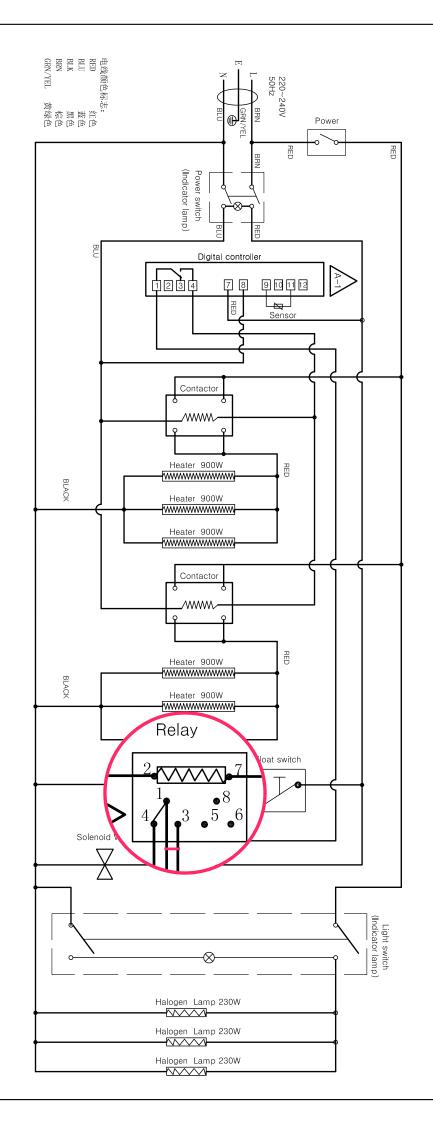

| Halogen Lamp 230W | (Indicator lamp) | Light switch | Solenoid Valve | Relay | Float Switch | Heater 900W | Contactor | Sensor | Digital Controller | (Indicator lamp) | Power switch | Breaker | English |
|-------------------|------------------|--------------|----------------|-------|--------------|-------------|-----------|--------|--------------------|------------------|--------------|---------|---------|
| 卤素灯 230W          | (帯指示灯)           | 照明开关         | 电磁阀            | 继电器   | 浮球开关         | 加热器 900W    | 接触器       | 感温探头   | 数字控制器              | (帯指示灯)           | 电源开关         | 断路器     | 中文      |

To run unit with out water Remove no 1 and 3 Wires from relay And join them together with Conecter block

> To run with water Reconect no 1 and 3 Wires to relay

cossiga