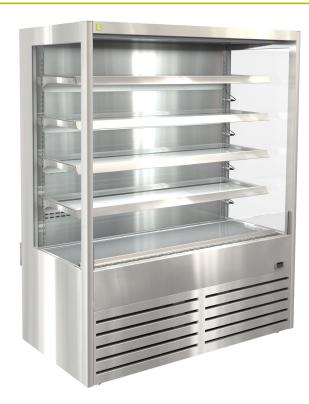

## **Drainage System Options**

- Plastic bottle -manual empty
- Pump to waste
- Electronic evaporator pan

- Stainless steel construction
- Four adjustable shelves
- Ticket strips on shelves
- Shelf mounted air curtains
- Under shelf and canopy LED lights
- Pull down night blind
- Forced air circulation
- Integral condenser
- Removable front grille panel
- Roll in on castors
- Climate class M1
- Hinged front doors optional