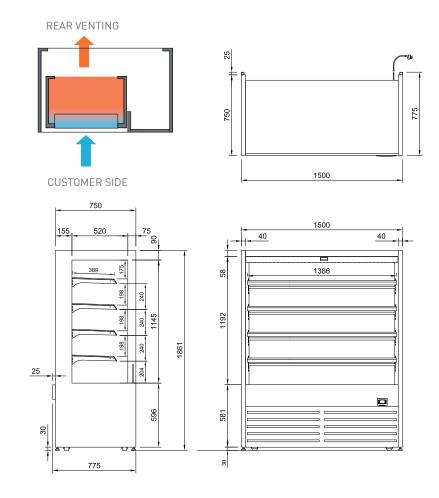

## **CABINET DIMENSIONS & SPECIFICATIONS**

Prior to installation see, installation guidelines, ventilation requirements and drainage options documents

|         |                |               |                |                           |          | The temperature of the temperatu |            |                                  |      |      |           |                      |       |                           |            |                     |      |     |      | 101110         |
|---------|----------------|---------------|----------------|---------------------------|----------|--------------------------------------------------------------------------------------------------------------------------------------------------------------------------------------------------------------------------------------------------------------------------------------------------------------------------------------------------------------------------------------------------------------------------------------------------------------------------------------------------------------------------------------------------------------------------------------------------------------------------------------------------------------------------------------------------------------------------------------------------------------------------------------------------------------------------------------------------------------------------------------------------------------------------------------------------------------------------------------------------------------------------------------------------------------------------------------------------------------------------------------------------------------------------------------------------------------------------------------------------------------------------------------------------------------------------------------------------------------------------------------------------------------------------------------------------------------------------------------------------------------------------------------------------------------------------------------------------------------------------------------------------------------------------------------------------------------------------------------------------------------------------------------------------------------------------------------------------------------------------------------------------------------------------------------------------------------------------------------------------------------------------------------------------------------------------------------------------------------------------------|------------|----------------------------------|------|------|-----------|----------------------|-------|---------------------------|------------|---------------------|------|-----|------|----------------|
| MODEL   | CABINET        |               |                | SHELVING OPERATIN<br>TEMP |          |                                                                                                                                                                                                                                                                                                                                                                                                                                                                                                                                                                                                                                                                                                                                                                                                                                                                                                                                                                                                                                                                                                                                                                                                                                                                                                                                                                                                                                                                                                                                                                                                                                                                                                                                                                                                                                                                                                                                                                                                                                                                                                                                | SHELF      | BASE DISPLAY REFRIGERANT<br>TRAY |      |      | FREQUENCY | OPERATING<br>CURRENT | POWER | CONNEC<br>ELECTRICAL POWE | VOLTAGE    | PACKED FOR SHIPPING |      |     |      |                |
|         | LENGTH<br>[MM] | DEPTH<br>[MM] | HEIGHT<br>[MM] |                           |          |                                                                                                                                                                                                                                                                                                                                                                                                                                                                                                                                                                                                                                                                                                                                                                                                                                                                                                                                                                                                                                                                                                                                                                                                                                                                                                                                                                                                                                                                                                                                                                                                                                                                                                                                                                                                                                                                                                                                                                                                                                                                                                                                |            |                                  |      |      |           |                      |       | NZ/AUS<br>10 AMP          |            |                     |      |     |      | WEIGHT<br>[KG] |
| DTGOR15 | 1500           | 775           | 1860           | 298                       | 4 + BASE | -1 +5                                                                                                                                                                                                                                                                                                                                                                                                                                                                                                                                                                                                                                                                                                                                                                                                                                                                                                                                                                                                                                                                                                                                                                                                                                                                                                                                                                                                                                                                                                                                                                                                                                                                                                                                                                                                                                                                                                                                                                                                                                                                                                                          | 1386 X 386 | 1420 x 453                       | 2.78 | R290 | 50/60 HZ  | 11                   | 15.3  | 3 PIN PLUG                | 3 PIN PLUG | 220-240V            | 1600 | 830 | 2030 | 298            |

Maximum shelf load weight 15kg spread evenly