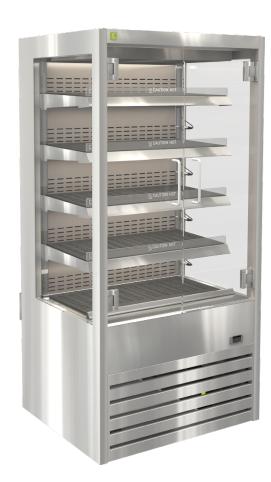

## cossiga

- Stainless steel construction
- Four Stainless steel heated shelves
- Ticket strips on shelves
- Shelf mounted air curtains
- Forced air circulation
- Under shelf and canopy LED lights
- Hinged arcylic front doors
- Removable front grill panel
- Roll in on castors with adjustable feet
- ECO mode turns of heat on two bottom shelves and base