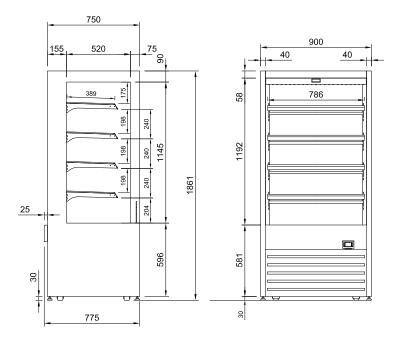

## **CABINET DIMENSIONS & SPECIFICATIONS**

Prior to installation see, installation guidelines documents

| Thor to installation see, installation guidelines document |                |               |                |     |          |                   |           |              |         |           |                      |       |                                     |                     | IIICIII  |                     |     |      |                |
|------------------------------------------------------------|----------------|---------------|----------------|-----|----------|-------------------|-----------|--------------|---------|-----------|----------------------|-------|-------------------------------------|---------------------|----------|---------------------|-----|------|----------------|
| MODEL                                                      | CABINET        |               |                |     | SHELVING | OPERATING<br>TEMP | SHELF     | BASE<br>TRAY | DISPLAY | FREQUENCY | OPERATING<br>CURRENT | POWER | CONNECTION<br>ELECTRICAL POWER CORE | VOLTAGE             |          | PACKED FOR SHIPPING |     |      |                |
|                                                            | LENGTH<br>[MM] | DEPTH<br>[MM] | HEIGHT<br>[MM] |     |          |                   |           |              |         |           |                      |       |                                     |                     |          |                     |     |      | WEIGHT<br>[KG] |
| DTGHT9                                                     | 900            | 775           | 1860           | 178 | 4 + BASE | 70 -85            | 786 X 387 | 820 X 533    | 1.63    | 50/60 HZ  | 10.5                 | 2.33  | 15 AMP LEAD ONLY                    | 15 AMP<br>LEAD ONLY | 220-240V | 1000                | 830 | 2030 | 215            |