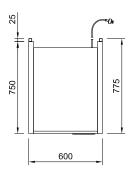

## **CABINET DIMENSIONS & SPECIFICATIONS**

Prior to installation see, installation guidelines documents

| MODEL  | CABINET        |               |                |                | SHELVING | OPERATING<br>TEMP | SHELF     | BASE<br>TRAY | DISPLAY        | ISPLAY FREQUENCY OPERATING POWER CONNECTION CURRENT ELECTRICAL POWER CORD 22 |      |     | ) 2200MM          | VOLTAGE              | PACKED FOR SHIPPING |                |               |                |                |
|--------|----------------|---------------|----------------|----------------|----------|-------------------|-----------|--------------|----------------|------------------------------------------------------------------------------|------|-----|-------------------|----------------------|---------------------|----------------|---------------|----------------|----------------|
|        | LENGTH<br>[MM] | DEPTH<br>[MM] | HEIGHT<br>[MM] | WEIGHT<br>[KG] |          | DEG C             | WXD       | WXD          | м <sup>2</sup> | Hz                                                                           | Amps | Kw  | NZ/AUS<br>10 AMP  | UK<br>AMP            | Volts               | LENGTH<br>[MM] | DEPTH<br>[MM] | HEIGHT<br>[MM] | WEIGHT<br>[KG] |
| DTGHT6 | 600            | 775           | 1860           | 139            | 4 + BASE | 70 -85            | 486 X 387 | 520 X 533    | 0.98           | 50/60 HZ                                                                     | 7.2  | 1.9 | 10 AMP 3 PIN PLUG | 10 AMP 3<br>PIN PLUG | 220-240V            | 700            | 830           | 2030           | 175            |