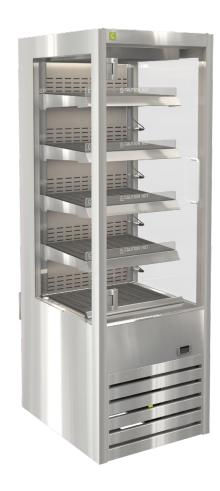

## cossiga

- Stainless steel construction
- Four Stainless steel heated shelves
- Ticket strips on shelves
- Shelf mounted air curtains
- Forced air circulation
- Under shelf and canopy LED lights
- Hinged arcylic front door
- Removable front grille panel
- Roll in on castors with adjustable feet
- ECO mode turns of heat on two bottom shelves

## **CABINET DIMENSIONS & SPECIFICATIONS**

Prior to installation see, installation guidelines documents

| MODEL  | CABINET        |               |                |                | SHELVING | OPERATING<br>TEMP | SHELF     | BASE<br>TRAY | DISPLAY        | ISPLAY FREQUENCY OPERATING POWER CONNECTION CURRENT ELECTRICAL POWER CORD 22 |      |     | ) 2200MM          | VOLTAGE              | PACKED FOR SHIPPING |                |               |                |                |
|--------|----------------|---------------|----------------|----------------|----------|-------------------|-----------|--------------|----------------|------------------------------------------------------------------------------|------|-----|-------------------|----------------------|---------------------|----------------|---------------|----------------|----------------|
|        | LENGTH<br>[MM] | DEPTH<br>[MM] | HEIGHT<br>[MM] | WEIGHT<br>[KG] |          | DEG C             | WXD       | WXD          | м <sup>2</sup> | Hz                                                                           | Amps | Kw  | NZ/AUS<br>10 AMP  | UK<br>AMP            | Volts               | LENGTH<br>[MM] | DEPTH<br>[MM] | HEIGHT<br>[MM] | WEIGHT<br>[KG] |
| DTGHT6 | 600            | 775           | 1860           | 139            | 4 + BASE | 70 -85            | 486 X 387 | 520 X 533    | 0.98           | 50/60 HZ                                                                     | 7.2  | 1.9 | 10 AMP 3 PIN PLUG | 10 AMP 3<br>PIN PLUG | 220-240V            | 700            | 830           | 2030           | 175            |