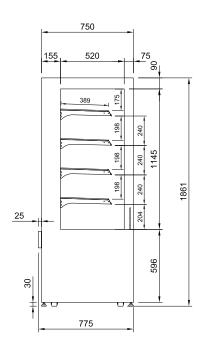

## **CABINET DIMENSIONS & SPECIFICATIONS**

Prior to installation see, installation guidelines documents

| MODEL  | CABINET        |               |                |                | SHELVING | OPERATING<br>TEMP | SHELF     | BASE<br>TRAY | DISPLAY        | ISPLAY FREQUENCY OPERATING POWER CONNECTION CURRENT ELECTRICAL POWER CORD 22 |      |     | ) 2200MM          | VOLTAGE              | PACKED FOR SHIPPING |                |               |                |                |
|--------|----------------|---------------|----------------|----------------|----------|-------------------|-----------|--------------|----------------|------------------------------------------------------------------------------|------|-----|-------------------|----------------------|---------------------|----------------|---------------|----------------|----------------|
|        | LENGTH<br>[MM] | DEPTH<br>[MM] | HEIGHT<br>[MM] | WEIGHT<br>[KG] |          | DEG C             | WXD       | WXD          | м <sup>2</sup> | Hz                                                                           | Amps | Kw  | NZ/AUS<br>10 AMP  | UK<br>AMP            | Volts               | LENGTH<br>[MM] | DEPTH<br>[MM] | HEIGHT<br>[MM] | WEIGHT<br>[KG] |
| DTGHT6 | 600            | 775           | 1860           | 139            | 4 + BASE | 70 -85            | 486 X 387 | 520 X 533    | 0.98           | 50/60 HZ                                                                     | 7.2  | 1.9 | 10 AMP 3 PIN PLUG | 10 AMP 3<br>PIN PLUG | 220-240V            | 700            | 830           | 2030           | 175            |

Maximum shelf load weight 15kg spread evenly