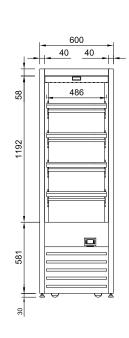

## **CABINET DIMENSIONS & SPECIFICATIONS**

Prior to installation see, installation guidelines documents

| MODEL  | CABINET        |               |                |                | SHELVING | OPERATING<br>TEMP | SHELF     | BASE<br>TRAY | DISPLAY        | ISPLAY FREQUENCY OPERATING POWER CONNECTION CURRENT ELECTRICAL POWER CORD 22 |      |     | ) 2200MM          | VOLTAGE              | PACKED FOR SHIPPING |                |               |                |                |
|--------|----------------|---------------|----------------|----------------|----------|-------------------|-----------|--------------|----------------|------------------------------------------------------------------------------|------|-----|-------------------|----------------------|---------------------|----------------|---------------|----------------|----------------|
|        | LENGTH<br>[MM] | DEPTH<br>[MM] | HEIGHT<br>[MM] | WEIGHT<br>[KG] |          | DEG C             | WXD       | WXD          | м <sup>2</sup> | Hz                                                                           | Amps | Kw  | NZ/AUS<br>10 AMP  | UK<br>AMP            | Volts               | LENGTH<br>[MM] | DEPTH<br>[MM] | HEIGHT<br>[MM] | WEIGHT<br>[KG] |
| DTGHT6 | 600            | 775           | 1860           | 139            | 4 + BASE | 70 -85            | 486 X 387 | 520 X 533    | 0.98           | 50/60 HZ                                                                     | 7.2  | 1.9 | 10 AMP 3 PIN PLUG | 10 AMP 3<br>PIN PLUG | 220-240V            | 700            | 830           | 2030           | 175            |