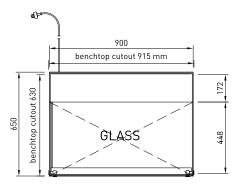

## **CABINET DIMENSIONS & SPECIFICATIONS**

Prior to installation see, installation guidelines, ventilation requirements and drainage options documents

| MODEL  | CABINET        |               | SHELVING       | SHELVING | OPERATING<br>TEMP | SHELF  | ELF BASE<br>TRAY |           | DISPLAY<br>M <sup>2</sup> | INTERNAL FREQUENCY VOLUME M <sup>3</sup> |      | REFRIGERANT | POWER |      | CONNECTION<br>ELECTRICAL POWER<br>CORD 2200MM |               | VOLTAGE       | PACKED FOR SHIPPING |                |               |                |        |
|--------|----------------|---------------|----------------|----------|-------------------|--------|------------------|-----------|---------------------------|------------------------------------------|------|-------------|-------|------|-----------------------------------------------|---------------|---------------|---------------------|----------------|---------------|----------------|--------|
|        | LENGTH<br>[MM] | DEPTH<br>[MM] | HEIGHT<br>[MM] |          |                   |        |                  |           |                           |                                          |      |             |       |      |                                               |               |               |                     | LENGTH<br>[MM] | DEPTH<br>[MM] | HEIGHT<br>[MM] | WEIGHT |
| GOGHT9 | 900            | 650           | 733            | 99       | 2+ BASE           | 68 -80 | 787 X 430        | 770 X 410 | 96                        | 0.65                                     | 0.91 | 50/60<br>HZ | N/A   | 1.24 | 5.4                                           | 3 PIN<br>PLUG | 3 PIN<br>PLUG | 220-<br>240V        | 1000           | 750           | 1100           | 106    |