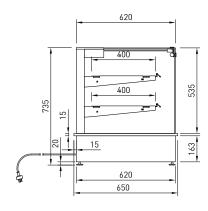

## **CABINET DIMENSIONS & SPECIFICATIONS**

Prior to installation see, installation guidelines, ventilation requirements and drainage options documents

| MODEL  | CABINET        |               | SHELVING       | SHELVING | OPERATING<br>TEMP | SHELF  | ELF BASE<br>TRAY |           | DISPLAY<br>M <sup>2</sup> | INTERNAL FREQUENCY VOLUME M <sup>3</sup> |      | REFRIGERANT | POWER |      | CONNECTION<br>ELECTRICAL POWER<br>CORD 2200MM |               | VOLTAGE       | PACKED FOR SHIPPING |                |               |                |        |
|--------|----------------|---------------|----------------|----------|-------------------|--------|------------------|-----------|---------------------------|------------------------------------------|------|-------------|-------|------|-----------------------------------------------|---------------|---------------|---------------------|----------------|---------------|----------------|--------|
|        | LENGTH<br>[MM] | DEPTH<br>[MM] | HEIGHT<br>[MM] |          |                   |        |                  |           |                           |                                          |      |             |       |      |                                               |               |               |                     | LENGTH<br>[MM] | DEPTH<br>[MM] | HEIGHT<br>[MM] | WEIGHT |
| GOGHT9 | 900            | 650           | 733            | 99       | 2+ BASE           | 68 -80 | 787 X 430        | 770 X 410 | 96                        | 0.65                                     | 0.91 | 50/60<br>HZ | N/A   | 1.24 | 5.4                                           | 3 PIN<br>PLUG | 3 PIN<br>PLUG | 220-<br>240V        | 1000           | 750           | 1100           | 106    |