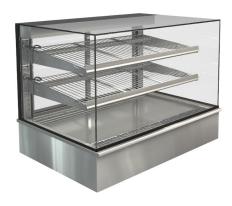

## **PRODUCT FEATURES**

- Deck forced heating
- Single glazed glass with front tilting hinged glass
- Sliding glazed rear doors
- Deck forced heating
- Two adjustable shelves
- Ticket strips on shelf and deck
- Under shelf and canopy LED lights

Maximum shelf load weight 15kg spread evenly