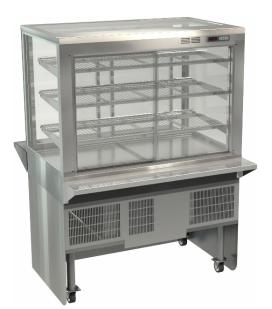

## SELF SERVICE SYSTEM

Each unit is self contained Roll-in - Roll-out Install in minutes No on site joinery work required Ease of cleaning and servicing Mobile and flexible Easy to upgrade front panel design Custom branding strip Rear service or against wall All parts as optional component kits Ideal solution for temporary events