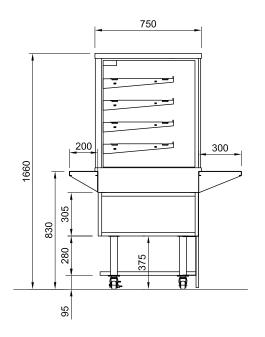

Optional bottom shelf kit for chilled units Ensure chilled units are kept well ventilated

Vent required through front panel

Optional bottom meltica shelf kit - BY OTHERS

Optional rear loading shelf kit 200mm deep

Optional bottom meltica shelf kit -BY OTHERS