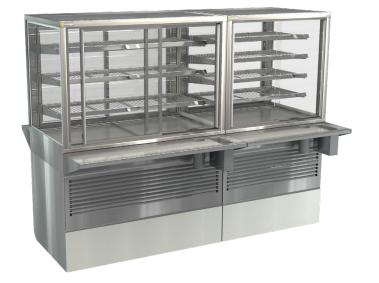

## TOWER SELF SERVICE SYSTEM

## SELF SERVICE SYSTEM

Each unit is self contained Roll-in - Roll-out Install in minutes No on site joinery work required Ease of cleaning and servicing Mobile and flexible Easy to upgrade front panel design Custom branding strip Rear service or against wall All parts as optional component kits Ideal solution for temporary events