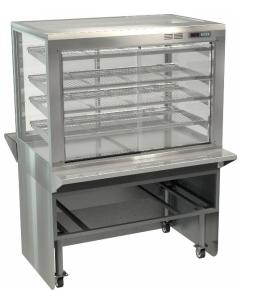

## SELF SERVICE SYSTEM

Each unit is self contained Roll-in - Roll-out Install in minutes No on site joinery work required Ease of cleaning and servicing Mobile and flexible Easy to upgrade front panel design Custom branding strip Rear service or against wall All parts as optional component kits Ideal solution for temporary events